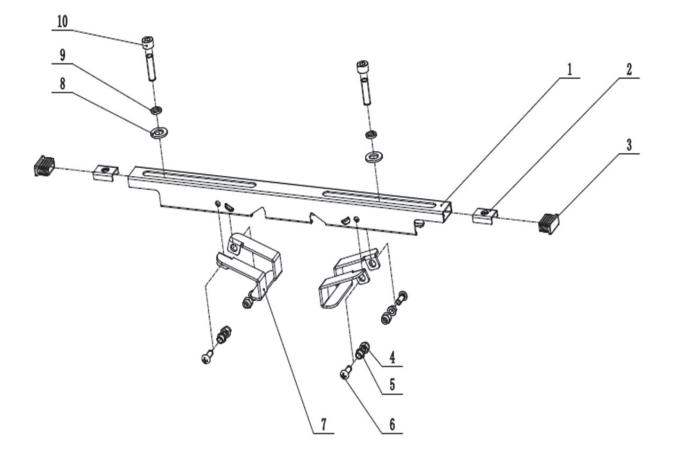

## Parts Information: **Benchclaw** Model No: SBC01

| Item | Part No. | Description       |
|------|----------|-------------------|
| 1    | SBC01.01 | Main Bracket      |
| 2    | SBC01.02 | Sliding Nut       |
| 3    | SBC01.03 | Plastic End Plug  |
| 4    | SN6.S    | Steel Nut M6 Zinc |
| 5    | SBC01.05 | Steel Sleeve      |

| Item | Part No.  | Description                             |
|------|-----------|-----------------------------------------|
| 6    | MSC614.S  | Csk Phillips Machine Screw M6 x 14 Zinc |
| 7    | SBC01.07  | Claw                                    |
| 8    | FWM8.S    | Flat Washer M8 Zinc                     |
| 9    | SWM8.S    | Spring Washer M8 Zinc                   |
| 10   | SCB840.SB | Socket Head Cap Screw M8x40 Black       |