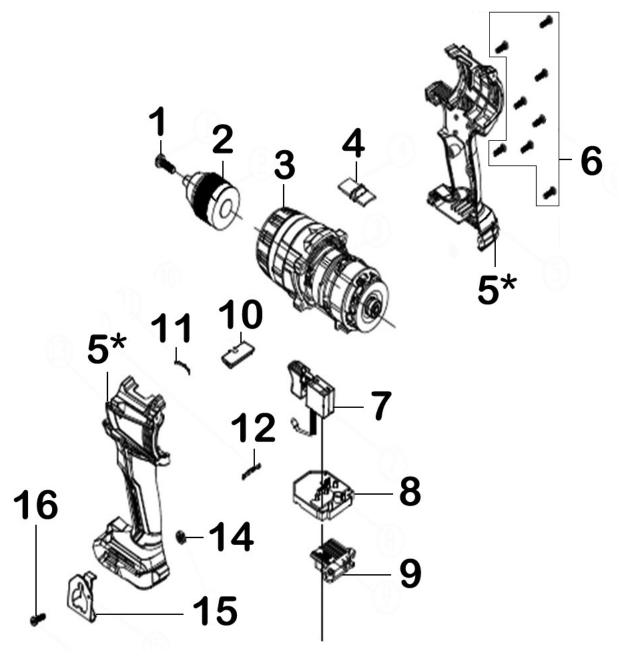

## Brushless Hammer Drill/Driver 20V 13mm -**Body Only**

**Model No: CP20VDDX** 

| Item | Part No.      | Description                     |
|------|---------------|---------------------------------|
| 1    | CP20VDDX.01   | Drill Chuck Screw               |
| 2    | CP20VDD.02    | Keyless Chuck                   |
| 3    | CP20VDDX.03   | Gearbox                         |
| 4    | CP20VDDX.04   | Shift Cover                     |
| 5*   | CP20VDDX.05   | Casing Complete                 |
| 6    | DAS150T.V4-42 | Rd Head S/T Screw M4 X 14 Black |
| 7    | CP20VDDX.07   | Swich                           |
| 8    | CP20VDDX.08   | PCB                             |

| Item | Part No.    | Description                               |
|------|-------------|-------------------------------------------|
| 9    | CP20VDDX.09 | Battery Connection Plate                  |
| 10   | CP20VDDX.10 | Forward/Reverse Rod                       |
| 11   | CP20VDDX.11 | Forward/Reverse Rod Clip                  |
| 12   | CP20VDDX.12 | Transparent Cover                         |
| 13   | NLN4.S      | Nyloc Nut M4 Zinc                         |
| 14   | CP20VDDX.15 | Belt Hook                                 |
| 15   | MSP410.S    | Machine Screw Pan Head Phillips M4 X 10mm |