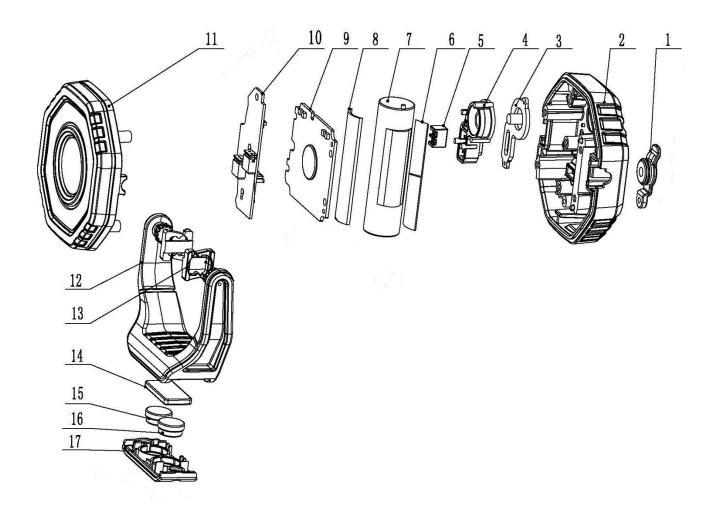

## Parts Information: Rechargeable Pocket Floodlight with Magnet 360° 7W COB LED Model No: LED700P

| Item | Part No.    | Description                                    |
|------|-------------|------------------------------------------------|
| 1    | LED360CM.05 | Charging socket cover                          |
| 2    | LED700P.02  | Aluminium Back Housing                         |
| 3    | LED700P.03  | Switch Cap                                     |
| 4    | LED700P.04  | Switch Cap Fixing Plate                        |
| 5    | LED700P.05  | Indicator Support                              |
| 6    | LED700P.06  | Battery Protection Plate                       |
| 7    | LED3604.30  | Battery, 3.7v, 2.6ah/9.6wh (Li-Ion)(H:65 W:19) |
| 8    | LED700P.08  | Protection Foam                                |
| 9    | LED700P.09  | СОВ                                            |

| Item | Part No.    | Description                           |
|------|-------------|---------------------------------------|
| 10   | LED700P.10  | PCB                                   |
| 11   | LED700P.11  | Front Housing                         |
| 12   | LED700P.12  | Nylon Stand ('U' Shape)               |
| 13   | LED700P.13  | Light Holder                          |
| 14   | LED700P.14  | Magnet Fixing Plate                   |
| 15   | LED700P.15  | Magnet (A)                            |
| 16   | LED700P.16  | Magnet (B)                            |
| 17   | LED700P.17  | Magnet Base                           |
|      | LED3602G.41 | Micro USB with 5pin Cable (not shown) |