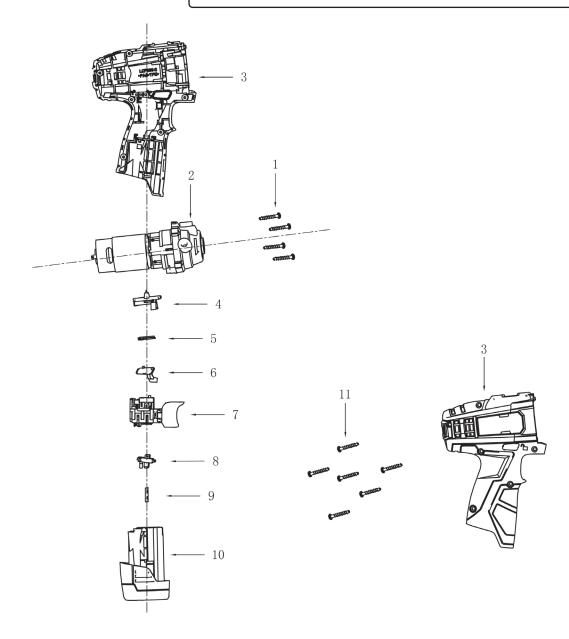

## Parts Information: Cordless Polisher Ø71mm 12V Li-ion- Body Only Model No: CP1205

| Item | Part No.  | Description                           |
|------|-----------|---------------------------------------|
| 1    | CP1205.01 | Tapping Screw                         |
| 2    | CP1205.02 | Gearbox                               |
| 3    | CP1205.03 | Casing Complete                       |
| 4    | CP1205.04 | Variable Speed Control Trigger Switch |
| 5    | CP1205.05 | Metal Clip                            |
| 6    | CP1205.06 | Switch Lock Button                    |
| 7    | CP1205.07 | Switch                                |
| 8    | CP1205.08 | Battery Contact Plate                 |

| Item | Part No.  | Description                                                                      |
|------|-----------|----------------------------------------------------------------------------------|
| 9    | CP1205.09 | Buckle                                                                           |
| 10   | CP1200BP  | Power Tool Battery 12V 1.5Ah Li-ion for CP1200<br>Series ( <b>NOT SUPPLIED</b> ) |
| 11   | CP1205.12 | Screw                                                                            |
|      | CP1200MC  | Battery Charger 12V Lithium-ion 1 Hour for CP1200BP ( <b>NOT SUPPLIED</b> )      |
|      | CP1205.13 | Backing Pad ( <b>NOT SHOWN</b> )                                                 |