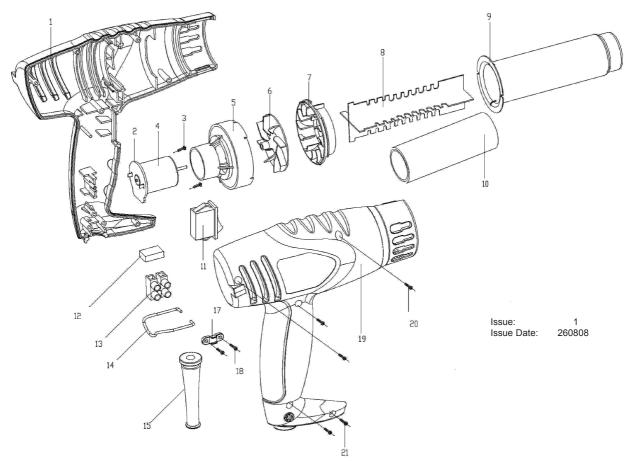

PARTS FOR: HOT AIR GUN MODEL: HS105

| ITEM | PART NO  | DESCRIPTION     |
|------|----------|-----------------|
| 1    | HS105.01 | HOUSING (LEFT)  |
| 2    | HS105.02 | PCB             |
| 3    | HS105.03 | SCREW           |
| 4    | HS105.04 | MOTOR           |
| 5    | HS105.05 | MOTOR SUPPORT   |
| 6    | HS105.06 | FAN             |
| 7    | HS105.07 | FAN COVER       |
| 8    | HS105.08 | HEATING ELEMENT |
| 9    | HS105.09 | TUBE            |
| 10   | HS105.10 | MICA SHEET      |
| 11   | HS105.11 | SWITCH          |
| 12   | HS105.12 | CAPACITOR       |
| 13   | HS105.13 | TERMINAL BLOCK  |
| 14   | HS105.14 | HOOK            |
| 15   | HS105.15 | CORD SLEEVE     |
| 17   | HS105.17 | CABLE GRIP      |
| 18   | HS105.18 | SCREW           |
| 19   | HS105.19 | HOUSING (RIGHT) |
| 20   | HS105.20 | SCREW           |
| 21   | HS105.21 | SCREW           |