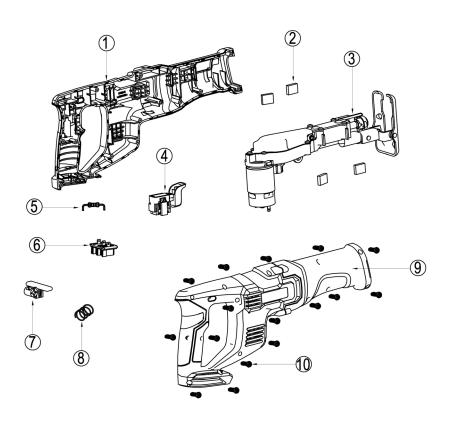

## **Reciprocating Saw 20V - Body Only** Model No: CP20VRS

| Item | Part No.   | Description                           |
|------|------------|---------------------------------------|
| 1    | CP20VRS.01 | Casing, Left Side                     |
| 2    | CP20VRS.02 | Shock Absorber                        |
| 3    | CP20VRS.03 | Gearbox                               |
| 4    | CP20VRS.04 | Variable Speed Control Trigger Switch |
| 5    | CP20VRS.05 | Resistance                            |
| 6    | CP20VRS.06 | Battery Contact Plate                 |
| 7    | CP20VRS.07 | Switch Lock Button                    |
| 8    | CP20VRS.08 | Switch Lock Button Spring             |
| 9    | CP20VRS.09 | Casing, Right Side                    |
| 10   | CP20VRS.10 | Tapping Screw                         |