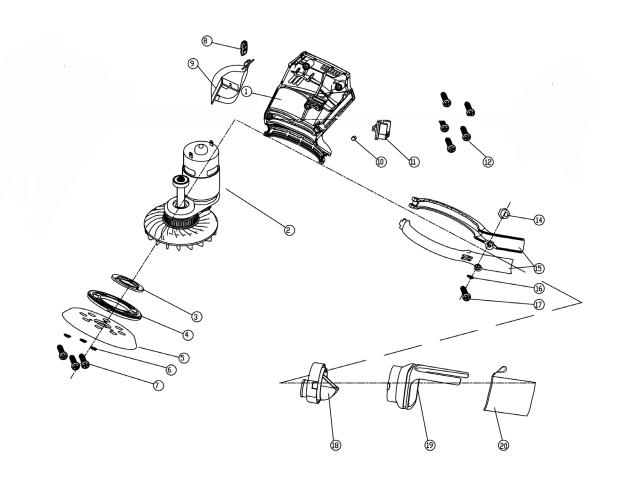

## Orbital Palm Sander 20V 125mm - Body

**Model No: CP20VOS** 

| Item | Part No.   | Description                                                          |
|------|------------|----------------------------------------------------------------------|
| 1    | CP20VOS.01 | Casing Complete                                                      |
| 2    | CP20VOS.02 | Gearbox                                                              |
| 3    | CP20VOS.03 | Fixed Plate                                                          |
| 4    | CP20VOS.04 | Bearing Support Ring                                                 |
| 5    | CP20VOS.05 | Ø125mm hook-and-loop backing pad                                     |
| 6    | CP20VOS.06 | Spring Washer                                                        |
| 7    | CP20VOS.07 | Screw                                                                |
| 8    | CP20VOS.08 | Switch Button                                                        |
| 9    | CP20VOS.09 | PCB                                                                  |
| 10   | CP20VOS.10 | Rubber Pin                                                           |
| 11   | CP20VOS.11 | Battery Contact Plate                                                |
| 12   | CP20VOS.12 | Screw                                                                |
|      | CP20VBP    | Power Tool Battery 20V 3Ah Li-ion for CP20V<br>Series (NOT SUPPLIED) |

| Item | Part No.   | Description                                                            |
|------|------------|------------------------------------------------------------------------|
|      | CP20VBP2   | Power Tool Battery 20V 2Ah Lithium-ion for CP20V Series (NOT SUPPLIED) |
|      | CP20VBP4   | Power Tool Battery 20V 4Ah Lithium-ion for CP20V Series (NOT SUPPLIED) |
| 14   | CP20VOS.14 | Nut                                                                    |
| 15   | CP20VOS.15 | Dust Cover Support Left & Right                                        |
| 16   | CP20VOS.16 | Spring Washer                                                          |
| 17   | CP20VOS.17 | Screw                                                                  |
| 18   | CP20VOS.18 | Dust Cover                                                             |
| 19   | CP20VOS.19 | Dust Bag Support                                                       |
| 20   | CP20VOS.20 | Dust Bag                                                               |
|      | CP20VMC    | Battery Charger 20V Lithium-ion for CP20V<br>Series (NOT SUPPLIED)     |