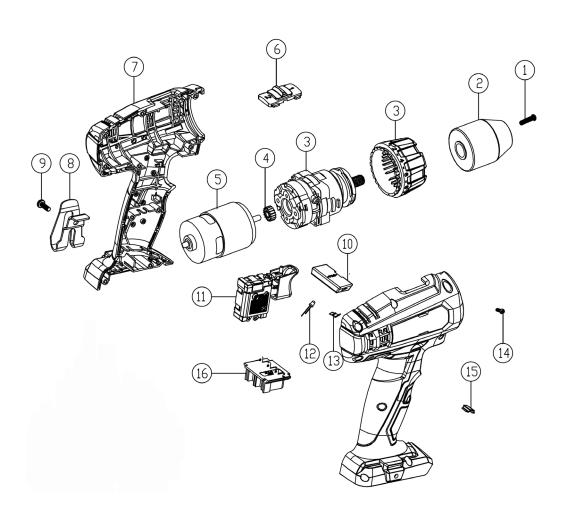

## Hammer Drill/Driver 20V 13mm - Body Only

Model No: CP20VDD

| Item | Part No.   | Description                 |
|------|------------|-----------------------------|
| 1    | CP20VDD.01 | Chuck Screw (LH Thread)     |
| 2    | CP20VDD.02 | Keyless Chuck               |
| 3    | CP20VDD.03 | Gearbox                     |
| 4    | CP20VDD.04 | Motor Gear                  |
| 5    | CP20VDD.05 | Motor                       |
| 6    | CP20VDD.06 | Speed Selector Slide Button |
| 7    | CP20VDD.07 | Casing Complete             |
| 8    | CP20VDD.08 | Belt Hook                   |
| 9    | CP20VDD.09 | Belt Hook Screw             |
| 10   | CP20VDD.10 | Forward/Reverse Rod         |
| 11   | CP20VDD.11 | Switch Assembly             |
| 12   | CP20VDD.12 | LED                         |

| Item | Part No.   | Description                                                            |
|------|------------|------------------------------------------------------------------------|
| 13   | CP20VDD.13 | Spring Plate for Forward/Reverse Rod                                   |
| 14   | CP20VDD.14 | Tapping Screw                                                          |
| 15   | CP20VDD.15 | LED Cover                                                              |
| 16   | CP20VDD.16 | Battery Contact Plate                                                  |
|      | CP20VBP    | Power Tool Battery 20V 3Ah Li-ion for CP20V<br>Series (NOT SUPPLIED)   |
|      | CP20VBP2   | Power Tool Battery 20V 2Ah Lithium-ion for CP20V Series (NOT SUPPLIED) |
|      | CP20VBP4   | Power Tool Battery 20V 4Ah Lithium-ion for CP20V Series (NOT SUPPLIED) |
|      | CP20VMC    | Battery Charger 20V Lithium-ion for CP20V<br>Series (NOT SUPPLIED)     |