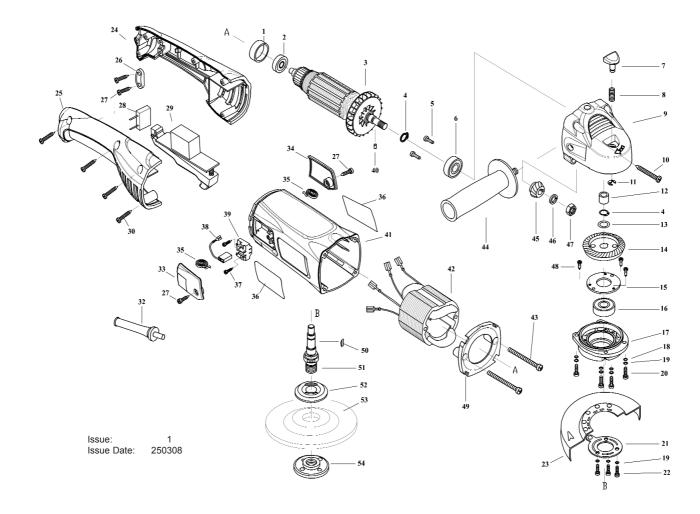

## **ANGLE GRINDER 125mm 1000W / 230V**

MODEL: SG125

| ITEM | PART NO  | DESCRIPTION | ITEM | PART NO  | DESCRIPTION       | ITEM | PART NO  | DESCRIPTION         |
|------|----------|-------------|------|----------|-------------------|------|----------|---------------------|
| 1    | SG125.01 | SLEEVE      | 19   | SG125.19 | SPRING WASHER     | 38   | SG125.38 | BRUSH               |
| 2    | SG125.02 | BEARING     | 20   | SG125.20 | SCREW             | 39   | SG125.39 | BRUSH HOLDER        |
| 3    | SG125.03 | ARMATURE    | 21   | SG125.21 | FLANGE            | 40   | SG125.40 | ROLLER              |
| 4    | SG125.04 | C-RING      | 22   | SG125.22 | SCREW             | 41   | SG125.41 | HOUSING             |
| 5    | SG125.05 | SCREW       | 23   | SG125.23 | GUARD             | 42   | SG125.42 | STATOR              |
| 6    | SG125.06 | BEARING     | 24   | SG125.24 | HANDLE (LEFT)     | 43   | SG125.43 | SCREW               |
| 7    | SG125.07 | STOP PIN    | 25   | SG125.25 | HANDLE (RIGHT)    | 44   | SG125.44 | SIDE HANDLE         |
| 8    | SG125.08 | SPRING      | 26   | SG125.26 | CORD CLAMP        | 45   | SG125.45 | PINION              |
| 9    | SG125.09 | GEARBOX     | 27   | SG125.27 | SCREW             | 46   | SG125.46 | SPRING WASHER       |
| 10   | SG125.10 | SCREW       | 28   | SG125.28 | CONDENSER         | 47   | SG125.47 | NUT                 |
| 11   | SG125.11 | C-RING      | 29   | SG125.29 | SWITCH            | 48   | SG125.48 | SCREW               |
| 12   | SG125.12 | BEARING     | 30   | SG125.30 | SCREW             | 49   | SG125.49 | BAFFLE              |
| 13   | SG125.13 | C-RING      | 32   | SG125.32 | CORD SLEEVE       | 50   | SG125.50 | WOODRUFF KEY        |
| 14   | SG125.14 | GEAR WHEEL  | 33   | SG125.33 | BRUSH CAP (RIGHT) | 51   | SG125.51 | SPINDLE             |
| 15   | SG125.15 | BEARING CAP | 34   | SG125.34 | BRUSH CAP (LEFT)  | 52   | SG125.52 | FLANGE              |
| 16   | SG125.16 | BEARING     | 35   | SG125.35 | BRUSH SPRING      | 53   | PTC/125G | CUTTING DISC        |
| 17   | SG125.17 | FRONT CAP   | 36   | SG125.36 | NAME PLATE        | 54   | SG125.54 | FLANGE NUT          |
| 18   | SG125.18 | WASHER      | 37   | SG125.37 | SCREW             |      | SG125.55 | SPANNER (not shown) |
|      |          |             |      |          |                   |      |          |                     |