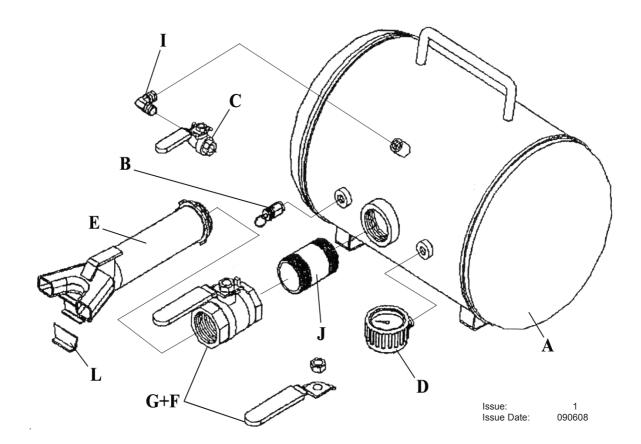

PARTS FOR:

**BEAD SEATING TOOL** 

MODEL: TC900

| ITEM | PART NO   | DESCRIPTION                |
|------|-----------|----------------------------|
| Α    | TC900.A   | AIR TANK                   |
| В    | TC900.B   | SAFETY VALVE               |
| С    | TC900.C   | INTAKE VALVE               |
| D    | TC900.D   | PRESSURE GAUGE             |
| E    | TC900.E   | BARREL WITH LOCK NUT       |
| G+F  | TC900.G+F | RELEASE VALVE (c/w HANDLE) |
| 1    | TC900.I   | ELBOW                      |
| J    | TC900.J   | NIPPLE                     |
| L    | TC900.L   | PROTECTION                 |
|      |           |                            |