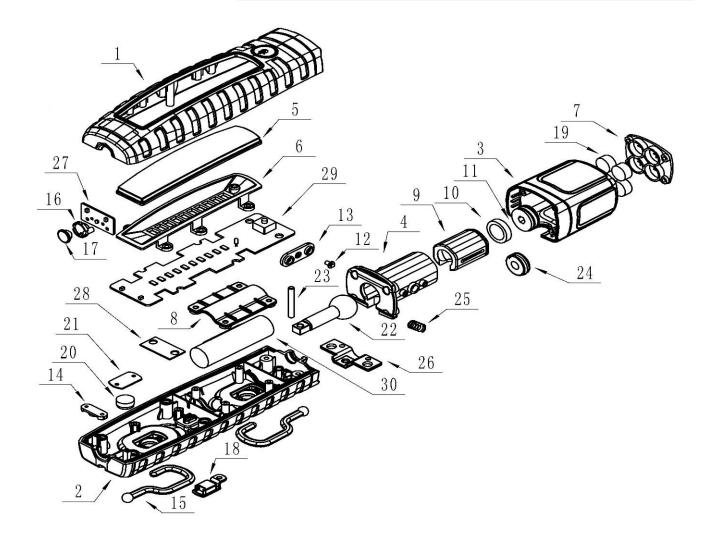

## Rechargeable 360° Inspection Lamp 10 SMD LED + 3W LED Red Lithium-ion Model No: LED360R.V3

| Item | Part No.      | Description              |
|------|---------------|--------------------------|
| 1    | LED360R.V3-01 | FRONT HOUSING 'RED'      |
| 2    | LED360R.V3-02 | BACK HOUSING 'RED'       |
| 3    | LED360PLUS.03 | HANDLE                   |
| 4    | LED360PLUS.04 | ROTATING SUPPORT (LARGE) |
| 5    | LED360.V2-07  | LENS, FRONT              |
| 6    | LED360.V2-08  | PLASTIC REFLECTOR        |
| 7    | LED360.V2-09  | BOTTOM COVER             |
| 8    | LED360.V3-08  | BATTERY COVER            |
| 9    | LED360.V2-14  | ROTATING SUPPORT (UPPER) |
| 10   | LED360.V2-04  | BALL SUPPORT (LOWER)     |
| 11   | LED360.V2-05  | BALL SUPPORT (UPPER)     |
| 12   | LED360.V2-17  | PIN                      |
| 13   | LED360.V2-16  | ROTATING SUPPORT         |
| 14   | LED360.V2-10  | HOOK SUPPORT             |
| 15   | LED360.V2-06  | HOOK, TOP                |

| Item | Part No.      | Description           |
|------|---------------|-----------------------|
| 16   | LED360PLUS.15 | HEAD LENS SOLID BOARD |
| 17   | LED360PLUS.16 | HEAD LENS LENS        |
| 18   | LED360PLUS.18 | CHARGER SOCKET COVER  |
| 19   | LED360.V2-24  | BOTTOM MAGNET         |
| 20   | LED360.V2-25  | BACK HOUSING MAGNET   |
| 21   | LED360.V2-19  | MAGNET SUPPORT        |
| 22   | LED360.V2-20  | ROTATING BALL         |
| 23   | LED360.V2-21  | ROTATING BALL PIN     |
| 24   | LED360.V2-22  | WAVE SPRING           |
| 25   | LED360.V2-23  | SPRING                |
| 26   | LED360PLUS.34 | PIVOT BOARD           |
| 27   | LED360PLUS.30 | HEAD LED              |
| 28   | LED360.V3-28  | USB CHARGING PCB      |
| 29   | LED360.V2-27  | 10SMD PCB             |
| 30   | LED360.V2-28  | LI-ION BATTERY        |