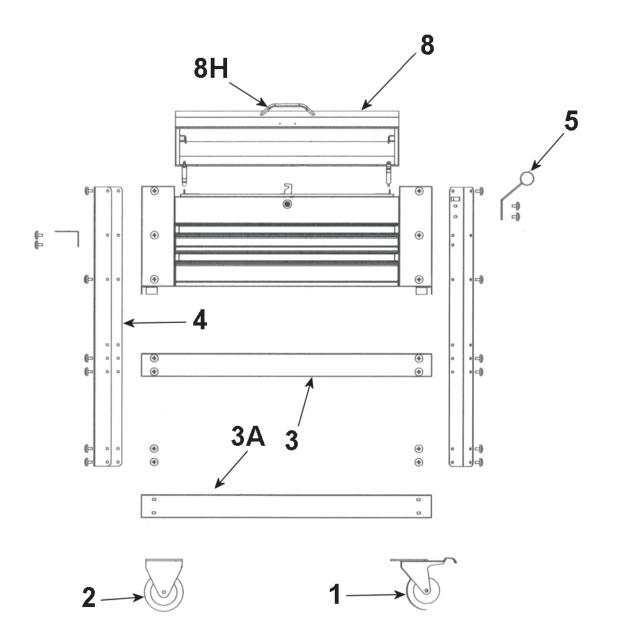

## Heavy-Duty Mobile Tool & Parts Trolley 2 Drawers & Lockable Top - Red

**Model No: AP760M** 

| Item | Part No.     | Description                            |
|------|--------------|----------------------------------------|
| 1    | AP760MHV.01  | HEAVY-DUTY 'PU' CASTOR 4" (WITH BRAKE) |
| 2    | AP760MHV.02  | HEAVY-DUTY 'PU' CASTOR 4"              |
| 3    | AP760M.03M   | SHELF,MIDDLE (760x435x60mm) 'RED'      |
| 3A   | AP760M.03L   | SHELF,LOWER (760x435x60mm) 'RED'       |
| 4    | AP760MHV.04L | UPRIGHT(FRONT LEFT,REAR RIGHT)         |
|      | AP760MHV.04R | UPRIGHT(FRONT RIGHT,REAR LEFT)         |
| 5    | AP760MHV.05  | SIDE HANDLE                            |
|      | AP760MHV.06  | BALL BEARING SLIDE (PAIR) (not shown)  |
|      | AP760MHV.07  | LOCK & KEY (not shown)                 |

| Item | Part No.     | Description                                  |
|------|--------------|----------------------------------------------|
| 8    | AP760M.08    | TOP LID 'RED'                                |
| 8H   | AP760MHV.08H | HANDLE (c/w SCREW) FOR TOP LID               |
|      | AP760M.09    | DRAWER (560x400x65mm) 'RED' (not shown)      |
|      | AP760M.10    | DRAWER (560x400x85mm) 'RED' (not shown)      |
|      | AP760MHV.FK  | FIXING KIT (SCREWS/NUTS/WASHERS) (not shown) |
|      | AP-BADGE1    | SUPERLINE PRO BADGE (NEW) 111x25 (not shown) |
|      | AP-BADGE2    | SEALEY BADGE (NEW) 70x25 (not shown)         |