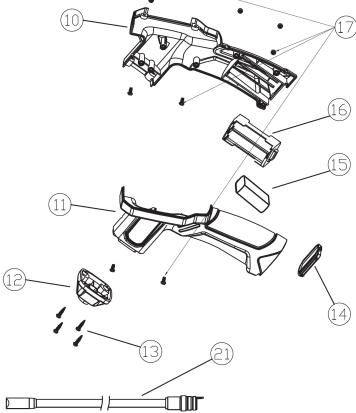

## Video Borescope Ø5.5mm Camera Model No: VS8231

| Item | Part No.    | Description                                                    |
|------|-------------|----------------------------------------------------------------|
| 1    | VS8232.01   | FRONT COVER                                                    |
| 2    | VS8232.02   | CLEAR LENS                                                     |
| 3    | VS8232.03   | SEAL                                                           |
| 4    | VS8232.04   | LCD SCREEN                                                     |
| 5    | VS8232.05   | LCD BACK PLATE                                                 |
| 6    | VS8232.06   | PCB                                                            |
| 7    | VS8232.07   | WASHER                                                         |
| 8    | VS8232.08   | ON/OFF CLIP                                                    |
| 9    | VS8232.09   | POWER SWITCH CAP                                               |
| 10   | VS8232.10   | HANDLE, RIGHT SIDE                                             |
| 11   | VS8232.11   | HANDLE, LEFT SIDE                                              |
| 12   | VS8232.12   | HEAD CAP                                                       |
| 13   | VS8232.13   | SELF TAPPING SCREW 3x12                                        |
| 14   | VS8232.14   | BATTERY COVER                                                  |
| 15   | VS8232.15   | BATTERY                                                        |
| 16   | VS8232.16   | BATTERY HOLDER                                                 |
| 17   | VS8232.17   | SELF TAPPING SCREW 2.5x10                                      |
| 18   | VS8232.18   | RUBBER GRIP                                                    |
| 19   | VS8232.19   | SELF TAPPING SCREW 2.5x6                                       |
| 20   | VS8232.20   | RUBBER KEY                                                     |
| 21   | VS8255      | OPTIONAL CAMERA PROBE 5.5MM                                    |
|      | VS8231.ACCS | 45deg MIRROR + MAGNETIC PICK-UP +<br>HOOK ( <b>not shown</b> ) |