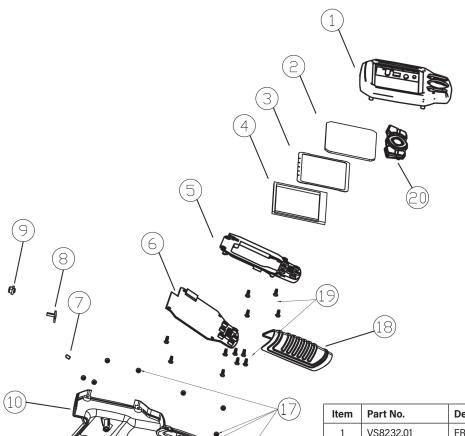

## Video Borescope Ø5.5mm Camera Model No: VS8231

| Item | Part No.    | Description                                                    |
|------|-------------|----------------------------------------------------------------|
| 1    | VS8232.01   | FRONT COVER                                                    |
| 2    | VS8232.02   | CLEAR LENS                                                     |
| 3    | VS8232.03   | SEAL                                                           |
| 4    | VS8232.04   | LCD SCREEN                                                     |
| 5    | VS8232.05   | LCD BACK PLATE                                                 |
| 6    | VS8232.06   | PCB                                                            |
| 7    | VS8232.07   | WASHER                                                         |
| 8    | VS8232.08   | ON/OFF CLIP                                                    |
| 9    | VS8232.09   | POWER SWITCH CAP                                               |
| 10   | VS8232.10   | HANDLE, RIGHT SIDE                                             |
| 11   | VS8232.11   | HANDLE, LEFT SIDE                                              |
| 12   | VS8232.12   | HEAD CAP                                                       |
| 13   | VS8232.13   | SELF TAPPING SCREW 3x12                                        |
| 14   | VS8232.14   | BATTERY COVER                                                  |
| 15   | VS8232.15   | BATTERY                                                        |
| 16   | VS8232.16   | BATTERY HOLDER                                                 |
| 17   | VS8232.17   | SELF TAPPING SCREW 2.5x10                                      |
| 18   | VS8232.18   | RUBBER GRIP                                                    |
| 19   | VS8232.19   | SELF TAPPING SCREW 2.5x6                                       |
| 20   | VS8232.20   | RUBBER KEY                                                     |
| 21   | VS8255      | OPTIONAL CAMERA PROBE 5.5MM                                    |
|      | VS8231.ACCS | 45deg MIRROR + MAGNETIC PICK-UP +<br>HOOK ( <b>not shown</b> ) |