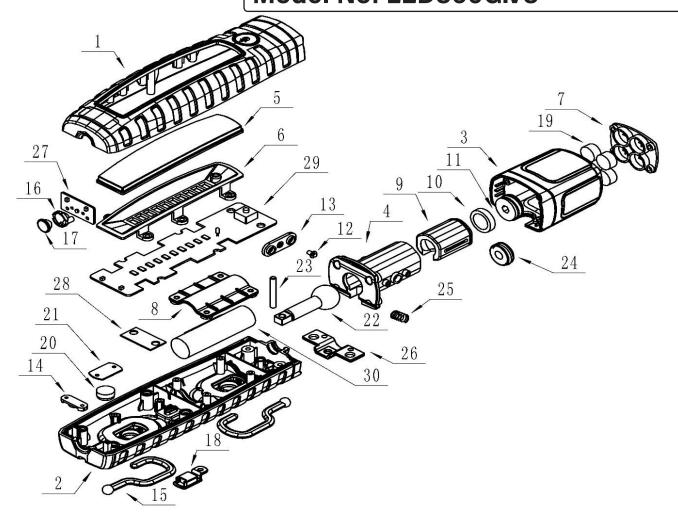

## Parts Information:

## Rechargeable 360° Inspection Lamp 10 SMD LED + 3W LED Green Lithium-ion Model No: LED360G.V3

| Item | Part No.      | Description              |
|------|---------------|--------------------------|
| 1    | LED360G.V3-01 | FRONT HOUSING 'GREEN'    |
| 2    | LED360G.V3-02 | BACK HOUSING 'GREEN'     |
| 3    | LED360PLUS.03 | HANDLE                   |
| 4    | LED360PLUS.04 | ROTATING SUPPORT (LARGE) |
| 5    | LED360.V2-07  | LENS, FRONT              |
| 6    | LED360.V2-08  | PLASTIC REFLECTOR        |
| 7    | LED360.V2-09  | BOTTOM COVER             |
| 8    | LED360.V3-08  | BATTERY COVER            |
| 9    | LED360.V2-14  | ROTATING SUPPORT (UPPER) |
| 10   | LED360.V2-04  | BALL SUPPORT (LOWER)     |
| 11   | LED360.V2-05  | BALL SUPPORT (UPPER)     |
| 12   | LED360.V2-17  | PIN                      |
| 13   | LED360.V2-16  | ROTATING SUPPORT         |
| 14   | LED360.V2-10  | HOOK SUPPORT             |
| 15   | LED360.V2-06  | HOOK, TOP                |

| Item | Part No.      | Description           |
|------|---------------|-----------------------|
| 16   | LED360PLUS.15 | HEAD LENS SOLID BOARD |
| 17   | LED360PLUS.16 | HEAD LENS LENS        |
| 18   | LED360PLUS.18 | CHARGER SOCKET COVER  |
| 19   | LED360.V2-24  | BOTTOM MAGNET         |
| 20   | LED360.V2-25  | BACK HOUSING MAGNET   |
| 21   | LED360.V2-19  | MAGNET SUPPORT        |
| 22   | LED360.V2-20  | ROTATING BALL         |
| 23   | LED360.V2-21  | ROTATING BALL PIN     |
| 24   | LED360.V2-22  | WAVE SPRING           |
| 25   | LED360.V2-23  | SPRING                |
| 26   | LED360PLUS.34 | PIVOT BOARD           |
| 27   | LED360PLUS.30 | HEAD LED              |
| 28   | LED360.V3-28  | USB CHARGING PCB      |
| 29   | LED360.V2-27  | 10SMD PCB             |
| 30   | LED360.V2-28  | LI-ION BATTERY        |