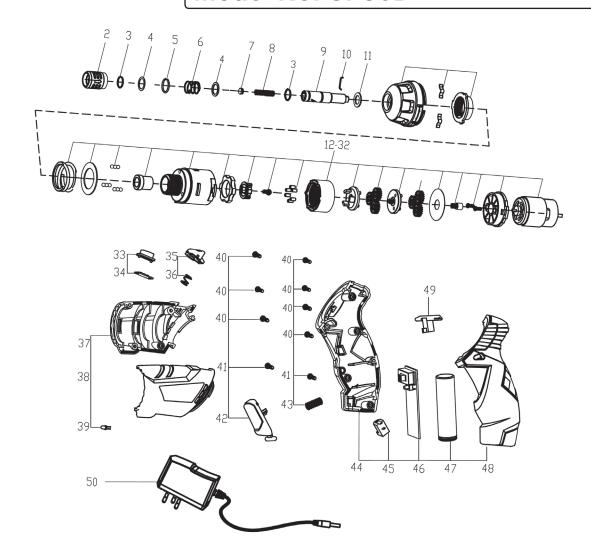

## **Cordless Screwdriver Set 26pc** 3.7V Lithium-ion

**Model No: CP36B** 

| Item  | Part No.    | Description                    |
|-------|-------------|--------------------------------|
| 2     | CP36B.02    | BUSHING FOR QUICK CHANGE SHAFT |
| 3     | CP36B.03    | C-RING                         |
| 4     | CP36B.04    | WASHER FOR QUICK CHANGE SHAFT  |
| 5     | CP36B.05    | C-RING                         |
| 6     | CP36B.06    | SPRING FOR QUICK CHANGE SHAFT  |
| 7     | CP36B.07    | RUBBER BUSHING                 |
| 8     | CP36B.08    | SPRING FOR OUTPUT SHAFT        |
| 9     | CP36B.09    | OUTPUT SHAFT                   |
| 10    | CP36B.10    | WIRE CLASP                     |
| 11    | CP36B.11    | WASHER FOR OUTPUT SHAFT        |
| 12-32 | CP36B.12-32 | GEARBOX & MOTOR ASSEMBLY       |
| 33    | CP36B.33    | BATTERY INDICTOR COVER         |
| 34    | CP36B.34    | BATTERY INDICTOR PCB           |
| 35    | CP36B.35    | ROTATION BUTTON                |
| 36    | CP36B.36    | SPRING FOR ROTATION BUTTON     |

| Item | Part No. | Description                   |
|------|----------|-------------------------------|
| 37   | CP36B.37 | HOUSING SUPPORT               |
| 38   | CP36B.38 | HOUSING COVER                 |
| 39   | CP36B.39 | LED                           |
| 40   | CP36B.40 | SELF TAPPING SCREW (ST2.5x12) |
| 41   | CP36B.41 | SELF TAPPING SCREW (ST2.5x8)  |
| 42   | CP36B.42 | SWITCH BUTTON                 |
| 43   | CP36B.43 | SWITCH SPRING                 |
| 44   | CP36B.44 | RIGHT SIDE HANDLE             |
| 45   | CP36B.45 | CHARGING CONNECTOR            |
| 46   | CP36B.46 | PCB ASSEMBLY                  |
| 47   | CP36B.47 | LI-ION BATTERY 3.6V 1.3Ah     |
| 48   | CP36B.48 | LEFT SIDE HANDLE              |
| 49   | CP36B.49 | FORWARD/REVERSE BUTTON        |
| 50   | CP36B.50 | MAIN CHARGER                  |