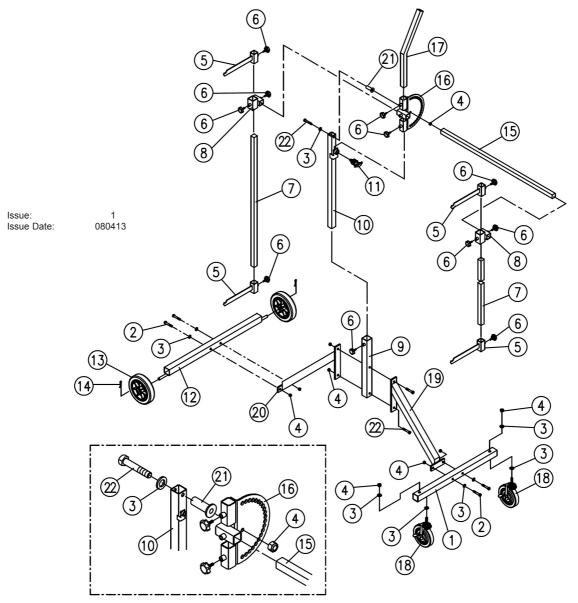

## PANEL STAND - DOOR/WING/BONNET/BUMPER

MODEL: MK51.V2

| ITEM | PART NO    | DESCRIPTION                      | ITEM | PART NO    | DESCRIPTION                  |
|------|------------|----------------------------------|------|------------|------------------------------|
| 1    | MK51.V2-01 | SIDE LEG (BASE TUBE)             | 13   | MK51.V2-13 | WHEEL 175X37X13              |
| 2    | MK51.V2-02 | SCREW                            | 14   | MK51.V2-14 | SNAP RING                    |
| 3    | MK51.V2-03 | WASHER                           | 15   | MK51.V2-15 | EXTENSION FRAME (CROSS TUBE) |
| 4    | MK51.V2-04 | LOCK NUT                         | 16   | MK51.V2-16 | ADJUSTABLE ANGLE BRACKET     |
| 5    | MK51.V2-05 | SUPPORT FOR UPRIGHT (SET TUBE)   |      |            | (ANGULAR DISC)               |
| 6    | MK51.V2-06 | KNOB                             | 17   | MK51.V2-17 | EXTENSION FRAME              |
| 7    | MK51.V2-07 | UPRIGHT FRAME, SIDE (ERECT TUBE) | 18   | MK51.V2-18 | WHEEL WITH BRAKE 122X25X11   |
| 8    | MK51.V2-08 | SUPPORT FOR UPRIGHT (SET TUBE)   | 19   | MK51.V2-19 | BASE SUPPORT (OBLIGUE TUBE)  |
| 9    | MK51.V2-09 | UPRIGHT FRAME SUPPORT            | 20   | MK51.V2-20 | BASE SUPPORT (OBLIGUE TUBE)  |
|      |            | (BOTTOM ERECT TUBE)              | 21   | MK51.V2-21 | BUSHING                      |
| 10   | MK51.V2-10 | UPRIGHT FRAME (TOP ERECT TUBE)   | 22   | MK51.V2-22 | SCREW (3/8x2-1/2")           |
| 11   | MK51.V2-11 | LOCK PIN                         |      |            |                              |
| 12   | MK51.V2-12 | SIDE LEG (BASE TUBE)             |      |            |                              |