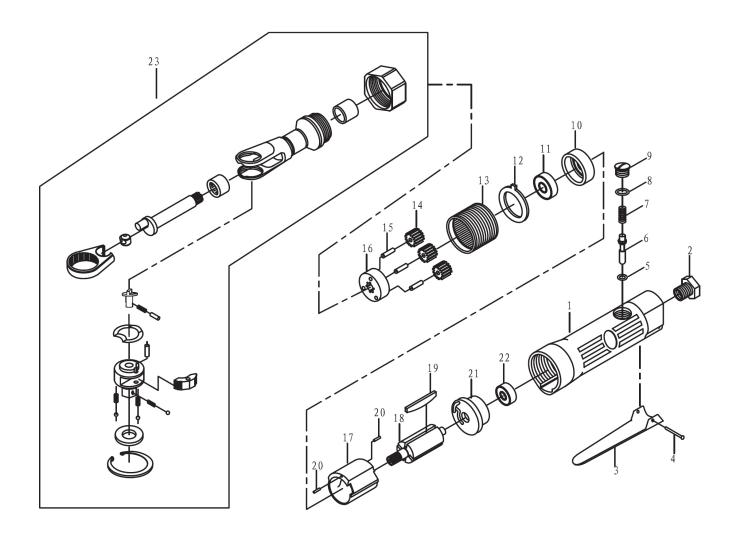

## Air Ratchet Wrench 1/2"Sq Drive **Model No: SA21/S**

| Item | Part No.    | Description         |
|------|-------------|---------------------|
| 1    | SA21S.V3-01 | HOUSING             |
| 2    | SA21S.V3-02 | AIR INLET CONNECTOR |
| 3    | SA21S.V3-03 | TRIGGER             |
| 4    | SA21S.V3-04 | TRIGGER PIN         |
| 5    | SA21S.V3-05 | O-RING              |
| 6    | SA21S.V3-06 | VALVE PIN           |
| 7    | SA21S.V3-07 | VALVE SPRING        |
| 8    | SA21S.V3-08 | O-RING              |
| 9    | SA21S.V3-09 | VALVE PLUG          |
| 10   | SA21S.V3-10 | FRONT CYLINDER HEAD |
| 11   | SA21S.V3-11 | BEARING             |
| 12   | SA21S.V3-12 | WASHER              |

| Item | Part No.    | Description             |
|------|-------------|-------------------------|
| 13   | SA21S.V3-13 | GEAR RING               |
| 14   | SA21S.V3-14 | PLANET GEAR             |
| 15   | SA21S.V3-15 | PLANET PIN              |
| 16   | SA21S.V3-16 | PLANET CAGE             |
| 17   | SA21S.V3-17 | CYLINDER                |
| 18   | SA21S.V3-18 | ROTOR                   |
| 19   | SA21S.V3-19 | ROTOR BLADE             |
| 20   | SA21S.V3-20 | STRAIGHT PIN            |
| 21   | SA21S.V3-21 | BACK CYLINDER HEAD      |
| 22   | SA21S.V3-22 | BEARING                 |
| 23   | SA21S.V3-23 | RACHET HANDLE COMPONENT |