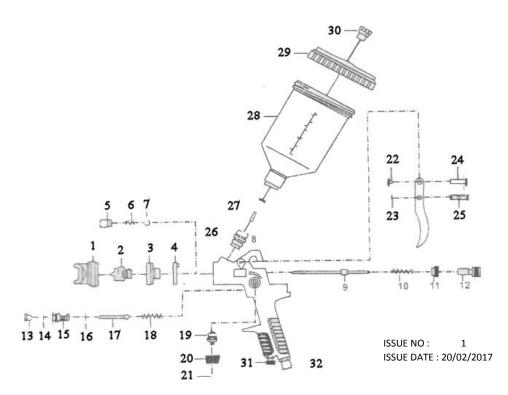

| ITEM | PART NO | DESCRIPTION                      | ITEM  | PART NO     | DESCRIPTION                |
|------|---------|----------------------------------|-------|-------------|----------------------------|
| 1    | S631.01 | AIR NOZZLE (c/w BRASS CAP) 1.0mm | 15    | S631.15     | AIR SWITCH VALVE           |
| 2    | S631.02 | FLUID NOZZLE 1.0mm               | 16    | S631.16     | PISTON RING                |
| 3    | S631.03 | PISTON RING                      | 17    | S631.17     | AIR PISTON COMPLETE        |
| 4    | S631.04 | O-RING                           | 18    | S631.18     | SPRING FOR AIR PISTON      |
| 5    | S631.05 | COMPRESSION SCREW                | 19    | S631.19     | SPINDLE COMPLETE           |
| 6    | S631.06 | SEAL FOR AIR PISTON              | 20    | S631.20     | CONTROL KNOB               |
| 7    | S631.07 | STEEL BALL                       | 21    | S631.21     | SCREW FOR SPINDLE          |
| 8    | S631.08 | GUN BODY                         | 22    | S631.22     | AIR ADJUSTMENT VALVE ASS'Y |
| 9    | S631.09 | FLUID NEEDLE 1.0mm               | 23    | S631.23     | RETAINER                   |
| 10   | S631.10 | SPRING FOR NEEDLE                | 24    | S631.24     | TRIGGER PIN                |
| 11   | S631.11 | SCREW NUT                        | 25    | S631.25     | HINGE PIN                  |
| 12   | S631.12 | FLUID CONTROL NUT                | 26-30 | S631.26-30  | CONTAINER ASS'Y            |
| 13   | S631.13 | AIR PACKING                      |       | S631-SET0.8 | SET-UP 0.8mm               |
| 14   | S631.14 | PACKING FOR AIR PISTON           |       | S631-SET1.0 | SET-UP 1.0mm               |