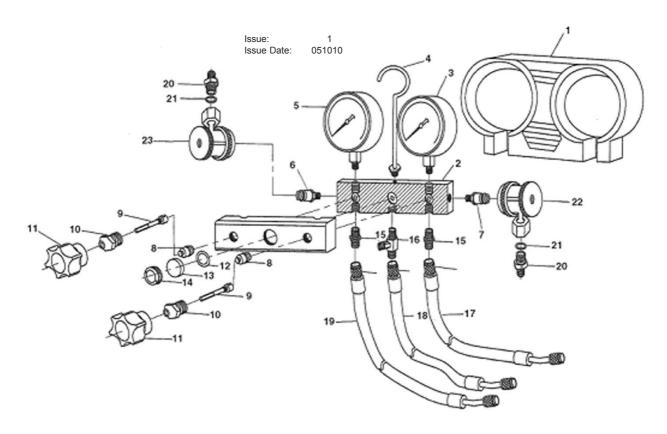

## AIR CONDITIONING SYSTEM MANIFOLD WITH SIGHT GLASS

MODEL: VSAC002.V2

| ITEM | PART NO       | DESCRIPTION                       |
|------|---------------|-----------------------------------|
| 1    | VSAC002.V2-01 | RUBBER COVER                      |
| 2    | VSAC002.V2-02 | MANIFOLD BODY                     |
| 3    | VSAC002.V2-03 | PRESSURE GAUGE (HIGH)             |
| 4    | VSAC002.V2-04 | HOOK SET                          |
| 5    | VSAC002.V2-05 | PRESSURE GAUGE (LOW)              |
| 6    | VSAC002.V2-06 | CONNECTOR (LOW PRESSURE)          |
| 7    | VSAC002.V2-07 | CONNECTOR (HIGH PRESSURE)         |
| 8    | VSAC002.V2-08 | VALVE SEAT                        |
| 9    | VSAC002.V2-09 | VALVE STEM                        |
| 10   | VSAC002.V2-10 | VALVE NUT                         |
| 11   | VSAC002.V2-11 | HANDLE                            |
| 12   | VSAC002.V2-12 | O-RING                            |
| 13   | VSAC002.V2-13 | GLASS                             |
| 14   | VSAC002.V2-14 | RING NUT                          |
| 15   | VSAC002.V2-15 |                                   |
| 16   | VSAC002.V2-16 | - (                               |
| 17   | VSAC002.V2-17 | ( )                               |
| 18   | VSAC002.V2-18 | HIGH PRESSURE HOSE (YELLOW)       |
| 19   | VSAC002.V2-19 | LOW PRESSURE HOSE (BLUE)          |
| 20   | VSAC002.V2-20 | CONNECTOR                         |
| 21   | VSAC002.V2-21 | O-RING                            |
| 22   | VSAC002.V2-22 | ,                                 |
| 23   | VSAC002.V2-23 | LOW PRESSURE COUPLER+VALVE (BLUE) |