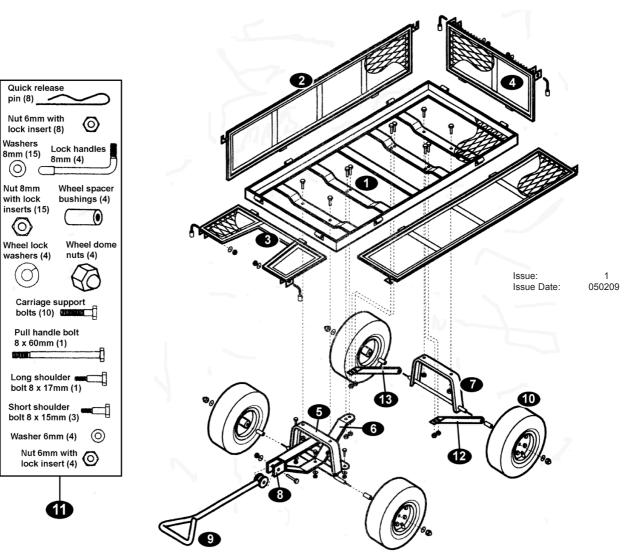

PARTS FOR: PLATFORM TRUCK WITH SIDES PNEUMATIC **TYRES 200kg CAPACITY** MODEL: CST997.V2

| ITEM | PART NO      | DESCRIPTION              |
|------|--------------|--------------------------|
| 1    | CST997.V2-01 | FLAT BED                 |
| 2    | CST997.V2-02 | SIDE PANEL               |
| 3    | CST997.V2-03 | FRONT PANEL              |
| 4    | CST997.V2-04 | REAR PANEL               |
| 5    | CST997.V2-05 | FRONT AXLE SUPPORT       |
| 6    | CST997.V2-06 | FRONT, CENTRE AXLE BRACE |
| 7    | CST997.V2-07 | REAR AXLE SUPPORT        |
| 8    | CST997.V2-08 | YOKE                     |
| 9    | CST997.V2-09 | HANDLE                   |
| 10   | CST997.V2-10 | WHEEL                    |
| 11   | CST997.V2-11 | FIXING KIT               |
| 12   | CST997.V2-12 | LEFT REAR AXLE BRACE     |
| 13   | CST997.V2-13 | RIGHT REAR AXLE BRACE    |