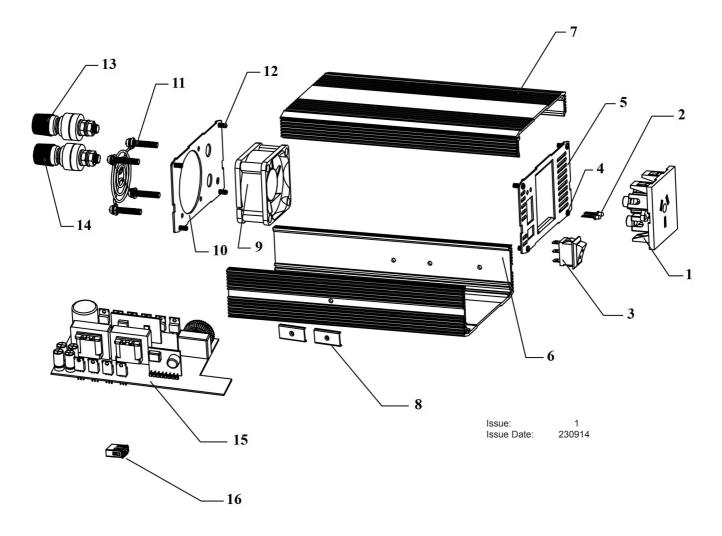

## **POWER INVERTER PURE SINE WAVE 600W**

MODEL: PSI600.V2

| ITEM | PART NO      | DESCRIPTION     | ITEM | PART NO      | DESCRIPTION         |
|------|--------------|-----------------|------|--------------|---------------------|
| 1    | PSI600.01    | SOCKET          | 9    | PSI600.V2-09 | FAN                 |
| 2    | PSI600.02    | INDICATOR LIGHT | 10   | PSI600.V2-10 | FAN COVER           |
| 3    | PSI600.03    | SWITCH          | 11   | PSI600.V2-11 | SCREW               |
| 4    | PSI600.04    | SCREW FOR PANEL | 12   | PSI600.12    | SCREW               |
| 5    | PSI600.05    | FRONT PANEL     | 13   | PSI600.13    | TERMINAL (POSITIVE) |
| 6    | PSI600.V2-06 | LOWER PANEL     | 14   | PSI600.14    | TERMINAL (NEGATIVE) |
| 7    | PSI600.V2-07 | UPPER PANEL     | 15   | PSI600.V2-15 | CIRCUIT BOARD       |
| 8    | PSI6000.08   | SIDE COVER      | 16   | PSI600.V2-16 | USB PORT            |