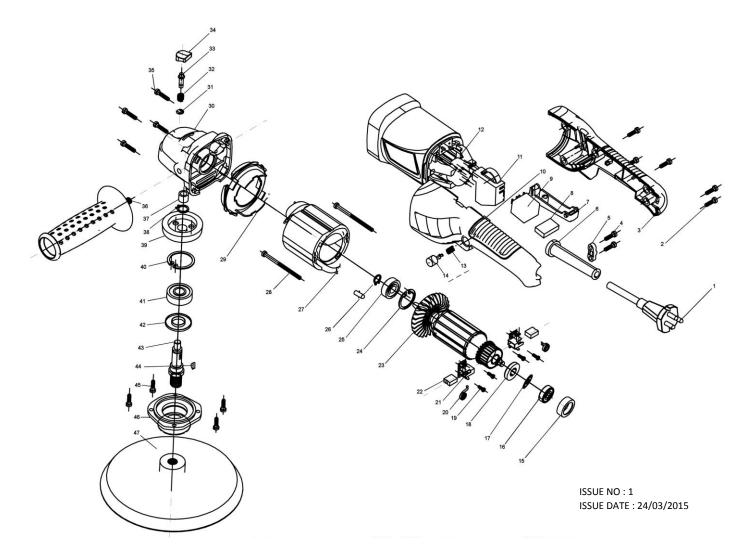

## PARTS FOR:

POLISHER 150mm 800W/230V LIGHTWEIGHT

MODEL: ER1700P.V3

| <b>ITEM</b><br>1<br>2 | PART NO<br>ER1700P.V3-01<br>ER1700P.V3-02 | <b>DESCRIPTION</b> POWER LEAD SCREW | <b>ITEM</b> 25 26 | PART NO<br>ER1700P.V3-25<br>ER1700P.V3-26 | <b>DESCRIPTION</b> BEARING ELASTIC COLLAR |
|-----------------------|-------------------------------------------|-------------------------------------|-------------------|-------------------------------------------|-------------------------------------------|
| 3                     | ER1700P.V3-02                             | RIGHT HANDLE                        | 27                | ER1700P.V3-27                             | STATOR                                    |
| 4                     | ER1700P.V3-04                             | SCREW                               | 28                | ER1700P.V3-28                             | SCREW                                     |
| 5                     | ER1700P.V3-05                             | CABLE PLATE                         | 29                | ER1700P.V3-29                             | WINDSHEILD COVER                          |
| 6                     | ER1700P.V3-06                             | CABLE SLEEVE                        | 30                | ER1700P.V3-30                             | GEAR BOX                                  |
| 7                     | ER1700P.V3-07                             | SWITCH LEVER                        | 31                | ER1700P.V3-31                             | SPLIT WASHER                              |
| 8                     | ER1700P.V3-08                             | CAPACITANCE                         | 32                | ER1700P.V3-32                             | LOCKING PRESS BUTTON                      |
| 9                     | ER1700P.V3-09                             | SWITCH                              | 33                | ER1700P.V3-33                             | SELF-LOCKING PIN                          |
| 10                    | ER1700P.V3-10                             | LEFT HANDLE                         | 34                | ER1700P.V3-34                             | LOCK PIN SPRING                           |
| 11                    | ER1700P.V3-11                             | SPEED REGULATOR                     | 35                | ER1700P.V3-35                             | SCREW                                     |
| 12                    | ER1700P.V3-12                             | MOTOR HOUSING                       | 36                | ER1700P.V3-36                             | SIDE HANDLE                               |
| 13                    | ER1700P.V3-13                             | SELF-LOCK SPRING                    | 37                | ER1700P.V3-37                             | NEEDLE BEARING                            |
| 14                    | ER1700P.V3-14                             | SELF-LOCK BUTTON                    | 38                | ER1700P.V3-38                             | ELASTIC COLLAR                            |
| 15                    | ER1700P.V3-15                             | BEARING COVER                       | 39                | ER1700P.V3-39                             | BIG GEAR                                  |
| 16                    | ER1700P.V3-16                             | BEARING 608Z                        | 40                | ER1700P.V3-40                             | ELASTIC COLLAR                            |
| 17                    | ER1700P.V3-17                             | BEARING SEAL                        | 41                | ER1700P.V3-41                             | BEARING                                   |
| 18                    | ER1700P.V3-18                             | MAGNET RING                         | 42                | ER1700P.V3-42                             | ANTI-DUST COVER                           |
| 19                    | ER1700P.V3-19                             | SCREW                               | 43                | ER1700P.V3-43                             | OUTPUT SHAFT                              |
| 20                    | ER1700P.V3-20                             | SPRING                              | 44                | ER1700P.V3-44                             | SEMI-CIRCULAR KEY                         |
| 21                    | ER1700P.V3-21                             | BRUSH HOLDER                        | 45                | ER1700P.V3-45                             | SCREW M5*16                               |
| 22                    | ER1700P.V3-22                             | CARBON BRUSH                        | 46                | ER1700P.V3-46                             | PREOPERCULUM                              |
| 23                    | ER1700P.V3-23                             | ROTOR                               | 47                | ER1700P.V3-47                             | POLISHING DISC                            |
| 24                    | ER1700P.V3-24                             | ELASTIC COLLAR                      |                   |                                           |                                           |