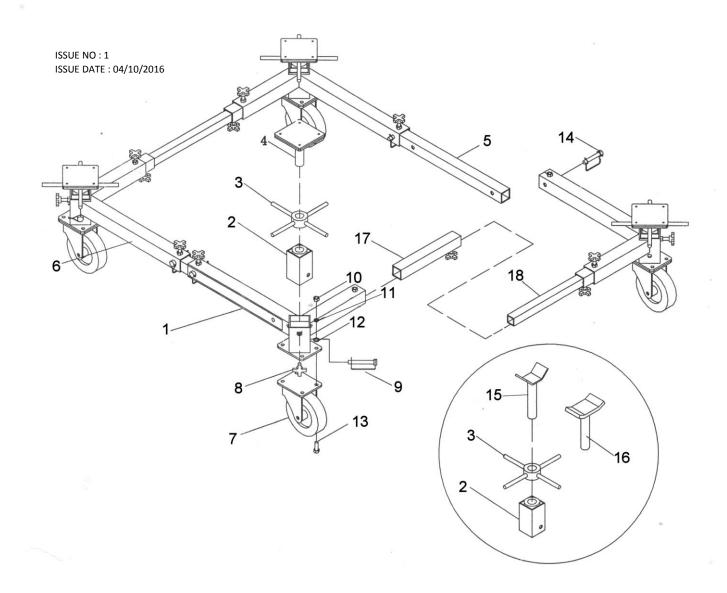

## PARTS FOR:

VEHICLE MOVING DOLLY-4 POST 900Kg MAX LOAD 430mm MIN HEIGHT

MODELS: VMD002

| ITEM | PART NO   | DESCRIPTION             | ITEM | PART NO   | DESCRIPTION             |
|------|-----------|-------------------------|------|-----------|-------------------------|
| 1    | VMD002.01 | BASE WITH BRACKET       | 10   | VMD002.10 | MUT M10                 |
| 2    | VMD002.02 | VERTICAL POST           | 11   | VMD002.11 | SPRING WASHER 10mm      |
| 3    | VMD002.03 | ARM NUT                 | 12   | VMD002.12 | WASHER 10mm             |
| 4    | VMD002.04 | SADDLE                  | 13   | VMD002.13 | BOLT M10x30             |
| 5    | VMD002.05 | EXTENSION PIECE (OUTER) | 14   | VMD002.14 | SHORT PIN 12mm          |
| 6    | VMD002.06 | BASE WITH BRACKET       | 15   | VMD002.15 | CRUTCH (NARROW ANGLE)   |
| 7    | VMD002.07 | WHEEL                   | 16   | VMD002.16 | CRUTCH (WIDE ANGLE)     |
| 8    | VMD002.08 | BOLT M10                | 17   | VMD002.17 | EXTENSION PIECE         |
| 9    | VMD002.09 | LONG PIN 12mm           | 18   | VMD002.18 | EXTENSION PIECE (INNER) |