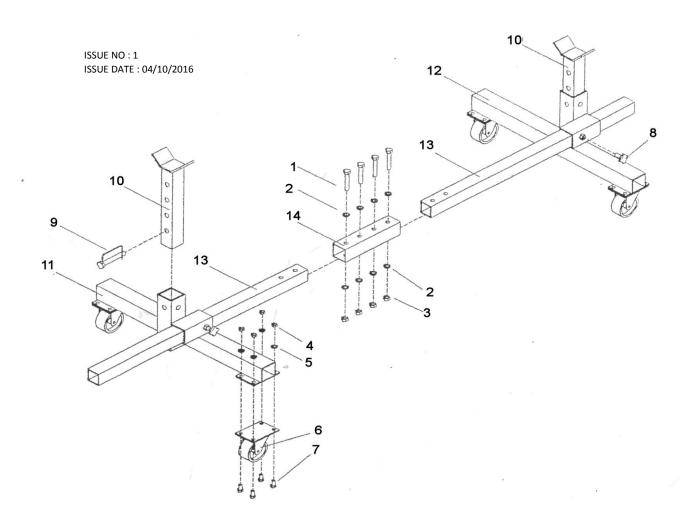

## PARTS FOR:

VEHICLE MOVING DOLLY-2 POST 900Kg MAX LOAD

MODELS: VMD001

| ITEM | PART NO   | DESCRIPTION   | ITEM | PART NO   | DESCRIPTION     |
|------|-----------|---------------|------|-----------|-----------------|
| 1    | VMD001.01 | BOLT M10x60   | 8    | VMD001.08 | BOLT M10        |
| 2    | VMD001.02 | WASHER 10mm   | 9    | VMD001.09 | PIN 12mm        |
| 3    | VMD001.03 | NYLON NUT M10 | 10   | VMD001.10 | CRUTCH          |
| 4    | VMD001.04 | NYLON NUT M8  | 11   | VMD001.11 | BASE (RIGHT)    |
| 5    | VMD001.05 | WASHER 8mm    | 12   | VMD001.12 | BASE (LEFT)     |
| 6    | VMD001.06 | WHEEL 3.5"    | 13   | VMD001.13 | CROSSBAR        |
| 7    | VMD001.07 | BOLT M8x16    | 14   | VMD001.14 | SHORT EXTENSION |