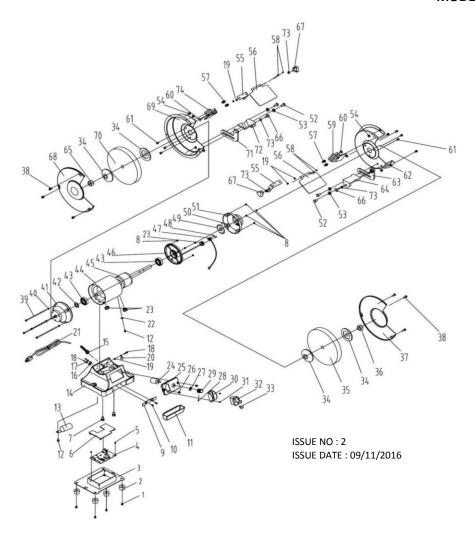

## PARTS FOR:

BENCH GRINDER Ø200mm VARIABLE SPEED

**MODELS: BG200WVS** 

| ITEM | PARTNO      | DESCRIPTION                   | ITEM | PART NO     | DESCRIPTION                | ITEM | PART NO     | DESCRIPTION                    |
|------|-------------|-------------------------------|------|-------------|----------------------------|------|-------------|--------------------------------|
| 1    | BG200WVS.01 | PHILLIPS SCREW                | 26   | BG200WVS.26 | PHILLIPS SCREW M5x10       | 51   | BG200WVS.51 | GUARD COVER, RIGHT             |
|      |             | (c/w WASHER) M5x16            | 27   | BG200WVS.27 | ROTARY KNOB WASHER         | 52   | BG200WVS.52 | HEX BOLT M8x12                 |
| 2    | BG200WVS.02 | RUBBER FOOT                   | 28   | BG200WVS.28 | SCREW                      | 53   | BG200WVS.53 | FLAT WASHER 8mm                |
| 3    | BG200WVS.03 | BASE PLATE                    | 29   | BG200WVS.29 | SPEED CONTROL KNOB         | 54   | BG200WVS.54 | LOCK NUT M5                    |
| 4    | BG200WVS.04 | CIRCUIT BOARD                 | 30   | BG200WVS.30 | SWITCH GUARD               | 55   | BG200WVS.55 | EYESHIELD SUPPORT              |
| 5    | BG200WVS.05 | SELF TAPPING SCREW ST2.9x5    | 31   | BG200WVS.31 | PHILLIPS SCREW M3x10       | 56   | BG200WVS.56 | EYESHIELD                      |
| 6    | BG200WVS.06 | CIRCUIT BOARD COVER           | 32   | BG200WVS.32 | SWITCH                     | 57   | BG200WVS.57 | HEX BOLT                       |
| 7    | BG200WVS.07 | PHILLIPS SCREW                | 33   | BG200WVS.33 | SWITCH KEY                 |      |             | (c/w SPRING+FLAT WASHER) M5x10 |
|      |             | (c/w SPRING WASHER) M8x22     | 34   | BG200WVS.34 | FLANGE                     | 58   | BG200WVS.58 | PHILLIPS SCREW M4x12           |
| 8    | BG200WVS.08 | HEX NUT M5                    | 35   | BG200/16    | GRINDING STONE 200 x 25mm  | 59   | BG200WVS.59 | SHIELD, RIGHT SIDE             |
| 9    | BG200WVS.09 | COOLANT TRAY CLIP             |      |             | 16mm BORE A36Q COARSE      | 60   | BG200WVS.60 | SCREW M6x16                    |
| 10   | BG200WVS.10 | PHILLIPS SCREW M4x8           | 36   | BG200WVS.36 | HEX NUT M16                | 61   | BG200WVS.61 | PHILLIPS SCREW                 |
| 11   | BG200WVS.11 | COOLANTTRAY                   | 37   | BG200WVS.37 | GUARD COVER, LEFT          |      |             | (c/w SPRING WASHER) M5x10      |
| 12   | BG200WVS.12 | PHILLIPS SCREW                | 38   | BG200WVS.38 | PHILLIPS SCREW             | 62   | BG200WVS.62 | RIGHT GUARD                    |
|      |             | (c/w SPRING+FLAT WASHER) M4x8 |      |             | (SPRING+FLAT WASHER) M5x18 | 63   | BG200WVS.63 | WORK REST, RIGHT               |
| 13   | BG200WVS.13 | CAPACITOR 20uF 450V           | 39   | BG200WVS.39 | PHILLIPS SCREW M5x160      | 64   | BG200WVS.64 | MOVEABLE WORK REST, RIGHT      |
| 14   | BG200WVS.14 | BASE                          | 40   | BG200WVS.40 | FLAT WASHER (D5)           | 65   | BG200WVS.65 | HEX NUT M16                    |
| 15   | BG200WVS.15 | STRAIN RELIEF                 | 41   | BG200WVS.41 | ROTOR COVER (L/S)          | 66   | BG200WVS.66 | WORK REST LOCK KNOB            |
| 16   | BG200WVS.16 | CORD CLIP                     | 42   | BG200WVS.42 | WAVE WASHER (D40)          | 67   | BG200WVS.67 | LOCK NUT M6                    |
| 17   | BG200WVS.17 | CORD CLIP PLATE               | 43   | B/6203      | BEARING 6203               | 68   | BG200WVS.68 | GUARD COVER, LEFT              |
| 18   | BG200WVS.18 | PHILLIPS SCREW M4x16          | 44   | BG200WVS.44 | STATOR                     | 69   | BG200WVS.69 | LEFT GUARD                     |
| 19   | BG200WVS.19 | HEX NUT M4                    | 45   | BG200WVS.45 | ROTOR                      | 70   | BG200/15    | GRINDING STONE 200 x 25mm      |
| 20   | BG200WVS.20 | RETAINING RING                | 46   | BG200WVS.46 | ROTOR COVER (R/S)          |      |             | 16mm BORE A60P FINE            |
| 21   | BG200WVS.21 | CORD & PLUG                   | 47   | BG200WVS.47 | SENSOR                     | 71   | BG200WVS.71 | WORK REST, LEFT                |
| 22   | BG200WVS.22 | TOOTHED LOCK WASHER (D4)      | 48   | BG200WVS.48 | PHILLIPS SCREW             | 72   | BG200WVS.72 | MOVEABLE WORK REST, LEFT       |
| 23   | BG200WVS.23 | CORD BUSHING                  |      |             | (c/w WASHER) M2.5x9        | 73   | BG200WVS.73 | FLAT WASHER (D6)               |
| 24   | BG200WVS.24 | SPEED CONTROLLER              | 49   | BG200WVS.49 | PLATE                      | 74   | BG200WVS.74 | SHIELD, LEFT SIDE              |
| 25   | BG200WVS.25 | SWITCH PLATE                  | 50   | BG200WVS.50 | SCREW M5x6                 |      |             |                                |
|      |             |                               |      |             |                            |      |             |                                |