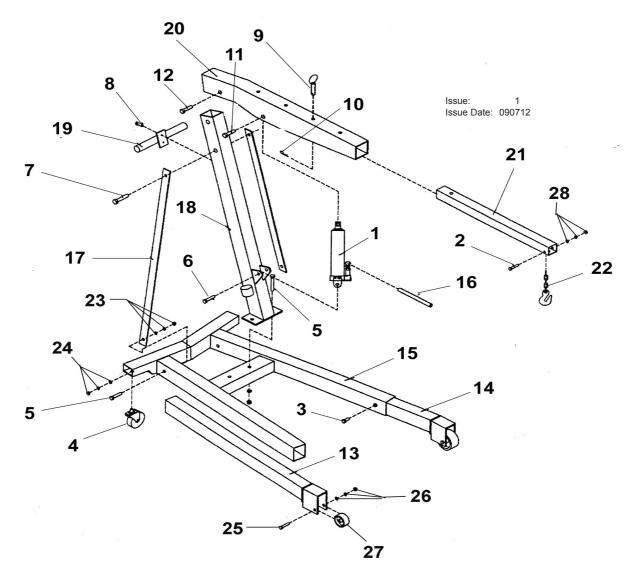

PARTS FOR:

**ENGINE CRANE 3 TONNE** 

MODEL: PH30

| ITEM | PART NO | DESCRIPTION    | ITEM | PART NO | DESCRIPTION              |
|------|---------|----------------|------|---------|--------------------------|
| 1    | PH30.01 | HYDRAULIC UNIT | 15   | PH30.15 | BASE                     |
| 2    | PH30.02 | BOLT M12 X 90  | 16   | PH30.16 | JACK HANDLE              |
| 3    | PH30.03 | BOLT M12 X 30  | 17   | PH30.17 | BRACE                    |
| 4    | PH30.04 | WHEEL          | 18   | PH30.18 | UPRIGHT                  |
| 5    | PH30.05 | BOLT M16 X 110 | 19   | PH30.19 | HANDLE                   |
| 6    | PH30.06 | BOLT M20 X 100 | 20   | PH30.20 | BOOM                     |
| 7    | PH30.07 | BOLT M16 X 120 | 21   | PH30.21 | BOOM EXTENSION           |
| 8    | PH30.08 | BOLT M8 X 20   | 22   | PH30.22 | CHAIN & HOOK             |
| 9    | PH30.09 | PIN            | 23   | PH30.23 | WASHER/SPRING WASHER/NUT |
| 10   | PH30.10 | 'R' PIN        | 24   | PH30.24 | WASHER/SPRING WASHER/NUT |
| 11   | PH30.11 | BOLT M22 X 130 | 25   | PH30.25 | BOLT                     |
| 12   | PH30.12 | BOLT M20 X 130 | 26   | PH30.26 | WASHER/SPRING WASHER/NUT |
| 13   | PH30.13 | LEG (RIGHT)    | 27   | PH30.27 | FRONT WHEEL              |
| 14   | PH30.14 | LEG (LEFT)     | 28   | PH30.28 | WASHER/SPRING WASHER/NUT |