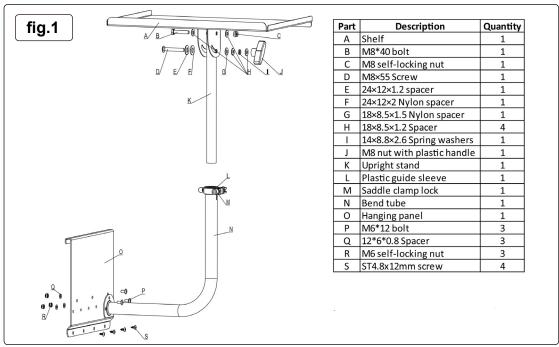

# 4. ASSEMBLY

## **4.1.** Assemble as in fig.1.

- **4.2.** The bent tube (fig.1.N) may be fixed to the hanging board (fig.1.O) in one of three locations, as required.
- **4.3.** Hang the lip of the hanging board over the raised lip of a rollcab.
- **4.4.** If required the stand may be mounted more securely by drilling the rollcab on the centres of the four additional holes and securing the lower lip of the hanging board by means of the four M8 self-tapping screws.