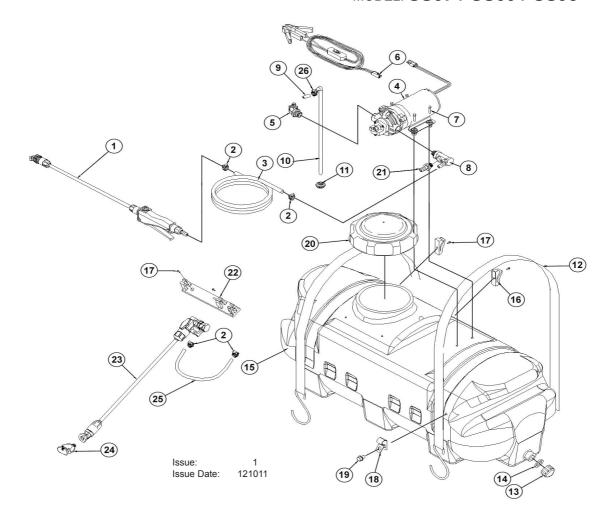

PARTS FOR:

**SPOT SPRAYER 37ltr 12V** BROADCAST / SPOT SPRAYER 60ltr & 90ltr 12V

MODEL: \$\$37 / \$\$60 / \$\$98

## SS98 ONLY

| ITEM | PART NO | DESCRIPTION           | ITEM | PART NO | DESCRIPTION           | ITEM | PART NO | DESCRIPTION           |
|------|---------|-----------------------|------|---------|-----------------------|------|---------|-----------------------|
| 1    | SS37.01 | SPRAY GUN             | 1    | SS60.01 | SPRAY GUN             | 1    | SS98.01 | SPRAY GUN             |
| 2    | SS37.02 | HOSE CLAMP 3/8"       | 2    | SS60.02 | HOSE CLAMP 3/8"       | 2    | SS98.02 | HOSE CLAMP 3/8"       |
| 3    | SS37.03 | GUN HOSE              | 3    | SS60.03 | GUN HOSE              | 3    | SS98.03 | GUN HOSE              |
| 4    | SS37.04 | SPRAYER PUMP          | 4    | SS60.04 | SPRAYER PUMP          | 4    | SS98.04 | SPRAYER PUMP FOR SS98 |
| 6    | SS37.06 | REMOTE SWITCH         | 5    | SS60.05 | INLET FITTING         | 5    | SS98.05 | INLET FITTING         |
| 7    | SS37.07 | SCREW (M5x15)         | 6    | SS60.06 | REMOTE SWITCH         | 6    | SS98.06 | REMOTE SWITCH         |
| 9    | SS37.09 | SUCTION HOSE          | 7    | SS60.07 | SCREW (10x1")         | 7    | SS98.07 | SCREW (10x1")         |
| 10   | SS37.10 | SUCTION TUBE FOR SS37 | 8    | SS60.08 | OUTLET FITTING        | 8    | SS98.08 | OUTLET FITTING        |
| 11   | SS37.11 | SUCTION STRAINER      | 9    | SS60.09 | SUCTION HOSE          | 9    | SS98.09 | SUCTION HOSE          |
| 13   | SS37.13 | DRAIN CAP             | 10   | SS60.10 | SUCTION TUBE FOR SS60 | 10   | SS98.10 | SUCTION TUBE FOR SS98 |
| 14   | SS37.14 | WASHER FOR DRAIN CAP  | 11   | SS60.11 | SUCTION STRAINER      | 11   | SS98.11 | SUCTION STRAINER      |
| 15   | SS37.15 | TANK 37ltr            | 12   | SS60.12 | TANK STRAPS           | 12   | SS98.12 | TANK STRAPS           |
| 16   | SS37.16 | LANCE CLIP            | 13   | SS60.13 | DRAIN CAP             | 13   | SS98.13 | DRAIN CAP             |
| 17   | SS37.17 | SCREW (M5)            | 14   | SS60.14 | WASHER FOR DRAIN CAP  | 14   | SS98.14 | WASHER FOR DRAIN CAP  |
| 18   | SS37.18 | HOSE GUIDE            | 15   | SS60.15 | TANK 60ltr            | 15   | SS98.15 | TANK 98ltr            |
| 19   | SS37.19 | SCREW (M5)            | 16   | SS60.16 | LANCE CLIP            | 16   | SS98.16 | LANCE CLIP            |
| 20   | SS37.20 | TANK LID              | 17   | SS60.17 | SCREW                 | 17   | SS98.17 | SCREW                 |
|      |         |                       | 18   | SS60.18 | HOSE GUIDE            | 18   | SS98.18 | HOSE GUIDE            |
|      |         |                       | 19   | SS60.19 | BOLT (5/16-18x1/2")   | 19   | SS98.19 | BOLT (5/16-18x1/2")   |
|      |         |                       | 20   | SS60.20 | TANK LID              | 20   | SS98.20 | TANK LID              |
|      |         |                       | 21   | SS60.21 | BROADCAST FITTING     | 21   | SS98.21 | BROADCAST FITTING     |
|      |         |                       | 22   | SS60.22 | BROADCAST BRACKET     | 22   | SS98.22 | BROADCAST BRACKET     |
|      |         |                       | 23   | SS60.23 | BROADCAST LANCE       | 23   | SS98.23 | BROADCAST LANCE       |
|      |         |                       | 24   | SS60.24 | BROADCAST NOZZLE      | 24   | SS98.24 | BROADCAST NOZZLE      |
|      |         |                       | 25   | SS60.25 | BROADCAST HOSE        | 25   | SS98.25 | BROADCAST HOSE        |
|      |         |                       | 26   | SS60.26 | HOSE CLAMP            | 26   | SS98.26 | HOSE CLAMP            |