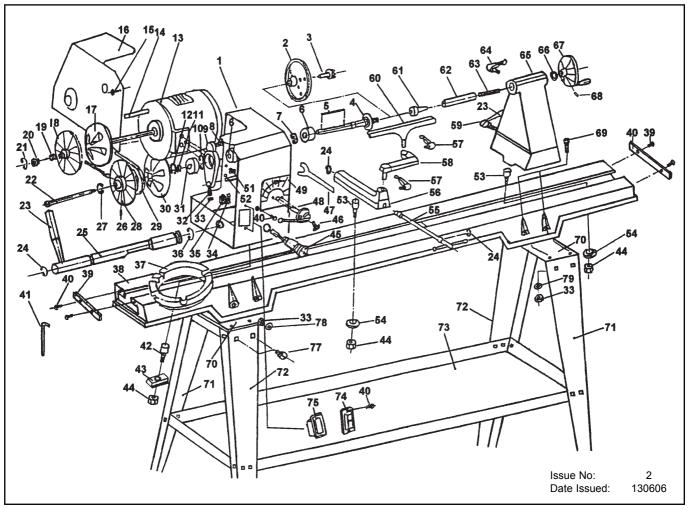

## 10-SPEED FLOOR STANDING WOOD LATHE

Model: **SM1100.V2** 

| Item | Part No.     | Description             |
|------|--------------|-------------------------|
| 1    | SM1100.V2-01 | Headstock (BLUE)        |
| 2    | SM1100/02    | Faceplate               |
| 3    | SM1100/03    | Driving Centre          |
| 4    | SM1100/04    | Spindle                 |
| 5    | SM1100/05    | Key                     |
| 6    | SM1100/06    | Bearing                 |
| 7    | SM1100/07    | C-ring                  |
| 8    | SM1100/08    | Spring                  |
| 9    | SM1100/09    | Bracket, Shifting Lever |
| 10   | SM1100/10    | C-ring                  |
| 11   | SM1100/11    | C-ring                  |
| 12   | SM1100/12    | C-ring                  |
| 13   | SM1100/13    | Motor                   |
| 14   | SM1100/14    | Key                     |
| 15   | SM1100/15    | Screw                   |
| 16   | SM1100.V2-16 | Cover, Motor (BLUE)     |
| 17   | SM1100/17    | Pulley, Motor, Left     |
| 18   | SM1100/18    | Pulley, Motor, Right    |
| 19   | SM1100/19    | Spring                  |
| 20   | SM1100/20    | Sleeve                  |
| 21   | SM1100/21    | C-ring                  |
| 22   | SM1100/22    | Push-out Rod            |
| 23   | SM1100/23    | Handle                  |
| 24   | SM1100/24    | C-ring                  |
| 25   | SM1100/25    | Eccentric Rod           |
| 26   | SM1100/26    | Screw                   |

| ltem | Part No.     | Description              |
|------|--------------|--------------------------|
| 27   | SM1100/27    | C-ring                   |
| 28   | SM1100/28    | Pulley, Spindle, Left    |
| 29   | SM1100/29    | V-belt                   |
| 30   | SM1100/30    | Pulley, Spindle, Right   |
| 31   | SM1100/31    | Bearing                  |
| 32   | SM1100/32    | Lock Nut                 |
| 33   | SM1100/33    | Nut                      |
| 34   | SM1100/34    | Clamp                    |
| 35   | SM1100/35    | Nut, M4                  |
| 36   | SM1100/36    | C-ring                   |
| 37   | SM1100/37    | Turning Base             |
| 38   | SM1100.V2-38 | Bed (BLUE)               |
| 39   | SM1100/39    | Baffle                   |
| 40   | SM1100/40    | Screw                    |
| 41   | SM1100/41    | Hex Wrench               |
| 42   | SM1100/42    | Bolt A                   |
| 43   | SM1100/43    | Clamp A                  |
| 44   | SM1100/44    | Hex Nut                  |
| 45   | SM1100/45    | Angular Setting Assembly |
| 46   | SM1100/46    | Screw                    |
| 47   | SM1100/47    | Spindle Wrench           |
| 48   | SM1100/48    | Gear Assembly            |
| 49   | SM1100/49    | Speed Label              |
| 51   | SM1100/51    | Hex Screw                |
| 52   | SM1100/52    | Rack                     |
| 53   | SM1100/53    | Bolt B                   |

| _    |              |                         |
|------|--------------|-------------------------|
| Item | Part No.     | Description             |
| 54   | SM1100/54    | Clamp B                 |
| 55   | SM1100/55    | Eccentric Rod           |
| 56   | SM1100/56    | Tool Rest Body          |
| 57   | SM1100/57    | Handle Assembly         |
| 58   | SM1100/58    | Extension, Tool Rest    |
| 59   | SM1100/59    | Lock Handle, Tail Stock |
| 60   | SM1100/60    | Tool Rest               |
| 61   | SM1100/61    | Tailstock Spur          |
| 62   | SM1100/62    | Tail Spindle            |
| 63   | SM1100/63    | Tailstock Screw         |
| 64   | SM1100/64    | Handle Assembly         |
| 65   | SM1100.V2-65 | Tail Stock (BLUE)       |
| 66   | SM1100/66    | Washer                  |
| 67   | SM1100/67    | Hand Wheel              |
| 68   | SM1100/68    | Screw                   |
| 69   | SM1100/69    | Screw                   |
| 70   | SM1100/70    | Upper Cover, Stand      |
| 71   | SM1100/71    | Stand Leg I             |
| 72   | SM1100/72    | Stand Leg II            |
| 73   | SM1100/73    | Tool Table              |
| 74   | SM1100/74    | Switch                  |
| 75   | SM1100/75    | Switch Box              |
| 77   | SM1100/77    | Carriage Bolt           |
| 78   | SM1100/78    | Washer                  |
| 79   | SM1100/79    | Spring Washer           |
|      |              |                         |
|      |              |                         |