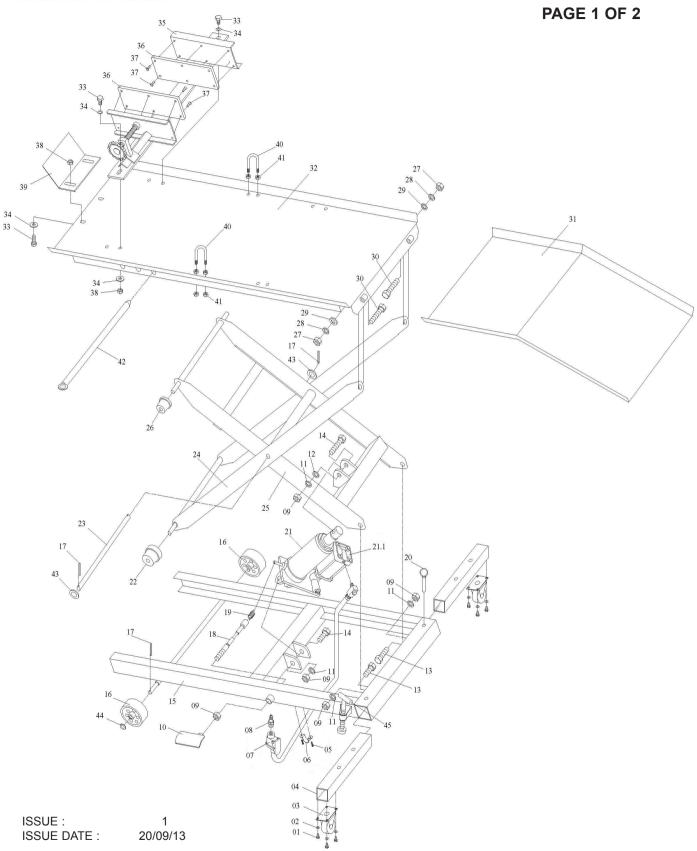

## PARTS FOR : **MOTORCYCLE LIFT 365KG CAPACITY AIR MOTOR** MODEL : MC365A.V2

## PAGE 2 OF 2

| 01         MC365A.01         M6 X 15MM SET SCREW, BZP           02         MC365A.02         WASHER           03         MC365A.03         CASTOR ASSY 46x26x7           04         MC365A.04         EXTENSION LEG           05         MC365A.05         BOLT M4x16           06         MC365A.06         AIR HOSE CLAMP           07         MC365A.07         AIR VALVE AND HOSE           08         MC365A.09         NUT M16           10         MC365A.10         FOOT PEDAL(RELEASE)           11         MC365A.11         LOCK WASHER           12         MC365A.13         BOLT M16x45           14         MC365A.14         BOLT M16x45           15         MC365A.15         BASE ASSY           16         MC365A.16         FRONT WHEEL 92X37X12           17         MC365A.18         SPINDLE,RELEASE VALVE           19         MC365A.20         PIN           21         MC365A.21         AIR JACK MOTOR           22         MC365A.23         PIN           23         MC365A.24         LIFT ARM           24         MC365A.25         LIFT ARM           25         MC365A.26         STEEL WHEEL 59X49X14 |
|--------------------------------------------------------------------------------------------------------------------------------------------------------------------------------------------------------------------------------------------------------------------------------------------------------------------------------------------------------------------------------------------------------------------------------------------------------------------------------------------------------------------------------------------------------------------------------------------------------------------------------------------------------------------------------------------------------------------------------------------------------------------------------------------------------------------------------------------------------------------------------------------------------------------------------------------------------------------------------------------------------------------------------------------------------------------------------------------------------------------------------------------|
| 03         MC365A.03         CASTOR ASSY 46x26x7           04         MC365A.04         EXTENSION LEG           05         MC365A.05         BOLT M4x16           06         MC365A.06         AIR HOSE CLAMP           07         MC365A.07         AIR VALVE AND HOSE           08         MC365A.08         QUICK COUPLER-MALE           09         MC365A.10         FOOT PEDAL(RELEASE)           11         MC365A.11         LOCK WASHER           12         MC365A.13         BOLT M16x45           14         MC365A.13         BOLT M16x45           14         MC365A.13         BOLT M16x45           14         MC365A.16         FRONT WHEEL 92X37X12           15         MC365A.17         'R' CLIP           18         MC365A.19         SPRING           20         MC365A.20         PIN           21         MC365A.21         AIR JACK           22         MC365A.23         PIN           23         MC365A.23         PIN           24         MC365A.23         PIN           24         MC365A.26         STEEL WHEEL 59X49X14           27         MC365A.27         NUT M12           28         MC3         |
| 04         MC365A.04         EXTENSION LEG           05         MC365A.05         BOLT M4x16           06         MC365A.06         AIR HOSE CLAMP           07         MC365A.07         AIR VALVE AND HOSE           08         MC365A.08         QUICK COUPLER-MALE           09         MC365A.10         FOOT PEDAL(RELEASE)           11         MC365A.11         LOCK WASHER           12         MC365A.13         BOLT M16x45           14         MC365A.14         BOLT M16x45           15         MC365A.15         BASE ASSY           16         MC365A.16         FRONT WHEEL 92X37X12           17         MC365A.18         SPINDLE,RELEASE VALVE           19         MC365A.19         SPRING           20         MC365A.20         PIN           21         MC365A.21         AIR JACK           22         MC365A.23         PIN           23         MC365A.23         PIN           24         MC365A.24         LIFT ARM           25         MC365A.25         LIFT ARM           26         MC365A.27         NUT M12           28         MC365A.29         WASHER           30         MC365A.29            |
| 05         MC365A.05         BOLT M4x16           06         MC365A.06         AIR HOSE CLAMP           07         MC365A.07         AIR VALVE AND HOSE           08         MC365A.08         QUICK COUPLER-MALE           09         MC365A.09         NUT M16           10         MC365A.10         FOOT PEDAL(RELEASE)           11         MC365A.12         WASHER           12         MC365A.13         BOLT M16x45           14         MC365A.14         BOLT M16x45           15         MC365A.15         BASE ASSY           16         MC365A.16         FRONT WHEEL 92X37X12           17         MC365A.18         SPINDLE,RELEASE VALVE           19         MC365A.19         SPRING           20         MC365A.20         PIN           21         MC365A.21         AIR JACK           21.1         MC365A.23         PIN           22         MC365A.24         LIFT ARM           23         MC365A.25         LIFT ARM           24         MC365A.26         STEEL WHEEL 59X49X14           27         MC365A.28         LOCK WASHER           29         MC365A.29         WASHER           30                  |
| 06         MC365A.06         AIR HOSE CLAMP           07         MC365A.07         AIR VALVE AND HOSE           08         MC365A.08         QUICK COUPLER-MALE           09         MC365A.09         NUT M16           10         MC365A.10         FOOT PEDAL(RELEASE)           11         MC365A.12         WASHER           12         MC365A.13         BOLT M16x45           14         MC365A.14         BOLT M16x90           15         MC365A.15         BASE ASSY           16         MC365A.16         FRONT WHEEL 92X37X12           17         MC365A.18         SPINDLE,RELEASE VALVE           19         MC365A.19         SPRING           20         MC365A.20         PIN           21         MC365A.21         AIR JACK           21.1         MC365A.21         AIR JACK           21.1         MC365A.23         PIN           22         MC365A.24         LIFT ARM           23         MC365A.25         LIFT ARM           24         MC365A.26         STEEL WHEEL 59X49X14           25         MC365A.26         STEEL WHEEL 59X49X14           26         MC365A.22         VASHER           29         |
| 07         MC365A.07         AIR VALVE AND HOSE           08         MC365A.08         QUICK COUPLER-MALE           09         MC365A.09         NUT M16           10         MC365A.10         FOOT PEDAL(RELEASE)           11         MC365A.12         WASHER           12         MC365A.13         BOLT M16x45           14         MC365A.14         BOLT M16x45           14         MC365A.15         BASE ASSY           16         MC365A.16         FRONT WHEEL 92X37X12           17         MC365A.18         SPINDLE,RELEASE VALVE           19         MC365A.19         SPRING           20         MC365A.20         PIN           21         MC365A.21         AIR JACK           21.1         MC365A.21         AIR JACK           21.1         MC365A.23         PIN           22         MC365A.23         PIN           23         MC365A.25         LIFT ARM           24         MC365A.26         STEEL WHEEL 59X49X14           25         MC365A.26         STEEL WHEEL 59X49X14           26         MC365A.27         NUT M12           28         MC365A.29         WASHER           30         MC3         |
| 08         MC365A.08         QUICK COUPLER-MALE           09         MC365A.09         NUT M16           10         MC365A.10         FOOT PEDAL(RELEASE)           11         MC365A.11         LOCK WASHER           12         MC365A.12         WASHER           13         MC365A.13         BOLT M16x45           14         MC365A.15         BASE ASSY           16         MC365A.16         FRONT WHEEL 92X37X12           17         MC365A.18         SPINDLE,RELEASE VALVE           19         MC365A.19         SPRING           20         MC365A.20         PIN           21         MC365A.21         AIR JACK           21.1         MC365A.23         PIN           22         MC365A.24         AIR JACK MOTOR           22         MC365A.23         PIN           24         MC365A.25         LIFT ARM           25         MC365A.26         STEEL WHEEL 59X49X14           27         MC365A.27         NUT M12           28         MC365A.27         NUT M12           29         MC365A.29         WASHER           30         MC365A.29         WASHER           31         MC365A.30         <              |
| 09         MC365A.09         NUT M16           10         MC365A.10         FOOT PEDAL(RELEASE)           11         MC365A.11         LOCK WASHER           12         MC365A.12         WASHER           13         MC365A.13         BOLT M16x45           14         MC365A.14         BOLT M16x90           15         MC365A.15         BASE ASSY           16         MC365A.16         FRONT WHEEL 92X37X12           17         MC365A.18         SPINDLE,RELEASE VALVE           19         MC365A.19         SPRING           20         MC365A.20         PIN           21         MC365A.21         AIR JACK           21.1         MC365A.23         PIN           22         MC365A.24         LIFT ARM           23         MC365A.25         LIFT ARM           24         MC365A.26         STEEL WHEEL 46X38X14           25         MC365A.26         STEEL WHEEL 59X49X14           26         MC365A.27         NUT M12           28         MC365A.28         LOCK WASHER           29         MC365A.29         WASHER           30         MC365A.30         BOLT M12x45           31         MC365A.33 </td      |
| 10       MC365A.10       FOOT PEDAL(RELEASE)         11       MC365A.11       LOCK WASHER         12       MC365A.12       WASHER         13       MC365A.13       BOLT M16x45         14       MC365A.15       BASE ASSY         16       MC365A.16       FRONT WHEEL 92X37X12         17       MC365A.16       FRONT WHEEL 92X37X12         17       MC365A.17       'R' CLIP         18       MC365A.19       SPRING         20       MC365A.20       PIN         21       MC365A.21       AIR JACK         21.1       MC365A.22       STEEL WHEEL 46X38X14         23       MC365A.23       PIN         24       MC365A.24       LIFT ARM         25       MC365A.25       LIFT ARM         26       MC365A.26       STEEL WHEEL 59X49X14         27       MC365A.27       NUT M12         28       MC365A.28       LOCK WASHER         29       MC365A.29       WASHER         30       MC365A.30       BOLT M12x45         31       MC365A.33       BOLT M10x20         34       MC365A.34       WASHER         35       MC365A.34       WASHER                                                                                      |
| 11       MC365A.11       LOCK WASHER         12       MC365A.12       WASHER         13       MC365A.13       BOLT M16x45         14       MC365A.14       BOLT M16x90         15       MC365A.15       BASE ASSY         16       MC365A.16       FRONT WHEEL 92X37X12         17       MC365A.17       'R' CLIP         18       MC365A.18       SPINDLE,RELEASE VALVE         19       MC365A.20       PIN         20       MC365A.21       AIR JACK         21.1       MC365A.22       STEEL WHEEL 46X38X14         23       MC365A.23       PIN         24       MC365A.24       LIFT ARM         25       MC365A.26       STEEL WHEEL 59X49X14         27       MC365A.26       STEEL WHEEL 59X49X14         28       MC365A.27       NUT M12         28       MC365A.28       LOCK WASHER         29       MC365A.29       WASHER         30       MC365A.30       BOLT M12x45         31       MC365A.33       BOLT M10x20         34       MC365A.34       WASHER         35       MC365A.34       WASHER         36       MC365A.37       PHILLIPS BOLT M6X                                                                      |
| 12       MC365A.12       WASHER         13       MC365A.13       BOLT M16x45         14       MC365A.14       BOLT M16x90         15       MC365A.15       BASE ASSY         16       MC365A.16       FRONT WHEEL 92X37X12         17       MC365A.17       'R' CLIP         18       MC365A.18       SPINDLE,RELEASE VALVE         19       MC365A.19       SPRING         20       MC365A.20       PIN         21       MC365A.21       AIR JACK         21.1       MC365A.23       PIN         22       MC365A.23       PIN         23       MC365A.24       LIFT ARM         24       MC365A.25       LIFT ARM         25       MC365A.26       STEEL WHEEL 59X49X14         27       MC365A.26       STEEL WHEEL 59X49X14         28       MC365A.25       LIFT ARM         29       MC365A.26       STEEL WHEEL 59X49X14         27       MC365A.28       LOCK WASHER         28       MC365A.29       WASHER         30       MC365A.30       BOLT M12x45         31       MC365A.33       BOLT M10x20         34       MC365A.34       WASHER                                                                                      |
| 13       MC365A.13       BOLT M16x45         14       MC365A.14       BOLT M16x90         15       MC365A.15       BASE ASSY         16       MC365A.16       FRONT WHEEL 92X37X12         17       MC365A.17       'R' CLIP         18       MC365A.18       SPINDLE,RELEASE VALVE         19       MC365A.19       SPRING         20       MC365A.20       PIN         21       MC365A.21       AIR JACK         21.1       MC365A.23       PIN         22       MC365A.23       PIN         24       MC365A.24       LIFT ARM         25       MC365A.25       LIFT ARM         26       MC365A.26       STEEL WHEEL 59X49X14         27       MC365A.26       STEEL WHEEL 59X49X14         28       MC365A.26       STEEL WHEEL 59X49X14         29       MC365A.27       NUT M12         28       MC365A.29       WASHER         30       MC365A.29       WASHER         31       MC365A.V2-31       LEADING PLATE         32       MC365A.V2-32       PLATFORM         33       MC365A.33       BOLT M10x20         34       MC365A.V2-35       VICE ASSY                                                                            |
| 14       MC365A.14       BOLT M16x90         15       MC365A.15       BASE ASSY         16       MC365A.16       FRONT WHEEL 92X37X12         17       MC365A.17       'R' CLIP         18       MC365A.18       SPINDLE,RELEASE VALVE         19       MC365A.19       SPRING         20       MC365A.20       PIN         21       MC365A.21       AIR JACK         21.1       MC365A.22       STEEL WHEEL 46X38X14         23       MC365A.23       PIN         24       MC365A.24       LIFT ARM         25       MC365A.25       LIFT ARM         26       MC365A.26       STEEL WHEEL 59X49X14         27       MC365A.26       STEEL WHEEL 59X49X14         27       MC365A.26       STEEL WHEEL 59X49X14         28       MC365A.27       NUT M12         28       MC365A.29       WASHER         30       MC365A.29       WASHER         31       MC365A.123       PLATFORM         33       MC365A.33       BOLT M10x20         34       MC365A.34       WASHER         35       MC365A.123       VICE ASSY         36       MC365A.29.37       PHILLIPS BO                                                                      |
| 15       MC365A.15       BASE ASSY         16       MC365A.16       FRONT WHEEL 92X37X12         17       MC365A.17       'R' CLIP         18       MC365A.18       SPINDLE,RELEASE VALVE         19       MC365A.20       PIN         20       MC365A.21       AIR JACK         21       MC365A.21       AIR JACK MOTOR         22       MC365A.23       PIN         23       MC365A.24       LIFT ARM         24       MC365A.25       LIFT ARM         25       MC365A.26       STEEL WHEEL 59X49X14         27       MC365A.23       PIN         24       MC365A.26       STEEL WHEEL 59X49X14         25       MC365A.26       STEEL WHEEL 59X49X14         26       MC365A.27       NUT M12         28       MC365A.29       WASHER         30       MC365A.29       WASHER         31       MC365A.29       WASHER         32       MC365A.33       BOLT M10x20         34       MC365A.34       WASHER         35       MC365A.V2-35       VICE ASSY         36       MC365A.V2-36       RUBBER         37       MC365A.37       PHILLIPS BOLT M6X16                                                                               |
| 16       MC365A.16       FRONT WHEEL 92X37X12         17       MC365A.17       'R' CLIP         18       MC365A.18       SPINDLE,RELEASE VALVE         19       MC365A.20       PIN         20       MC365A.21       AIR JACK         21       MC365A.21       AIR JACK         21.1       MC365A.23       PIN         22       MC365A.23       PIN         23       MC365A.24       LIFT ARM         24       MC365A.25       LIFT ARM         25       MC365A.26       STEEL WHEEL 59X49X14         26       MC365A.25       LIFT ARM         26       MC365A.28       LOCK WASHER         29       MC365A.29       WASHER         30       MC365A.29       WASHER         30       MC365A.V2-31       LEADING PLATE         32       MC365A.33       BOLT M10x20         34       MC365A.34       WASHER         35       MC365A.V2-35       VICE ASSY         36       MC365A.V2-36       RUBBER         37       MC365A.37       PHILLIPS BOLT M6X16                                                                                                                                                                                  |
| 17       MC365A.17       'R' CLIP         18       MC365A.18       SPINDLE,RELEASE VALVE         19       MC365A.19       SPRING         20       MC365A.20       PIN         21       MC365A.21       AIR JACK         21.1       MC365A.21       AIR JACK MOTOR         22       MC365A.22       STEEL WHEEL 46X38X14         23       MC365A.23       PIN         24       MC365A.24       LIFT ARM         25       MC365A.25       LIFT ARM         26       MC365A.26       STEEL WHEEL 59X49X14         27       MC365A.26       STEEL WHEEL 59X49X14         28       MC365A.27       NUT M12         28       MC365A.28       LOCK WASHER         29       MC365A.29       WASHER         30       MC365A.29       WASHER         31       MC365A.V2-31       LEADING PLATE         32       MC365A.33       BOLT M12x45         33       MC365A.34       WASHER         35       MC365A.34       WASHER         35       MC365A.V2-35       VICE ASSY         36       MC365A.37       PHILLIPS BOLT M6X16                                                                                                                       |
| 18         MC365A.18         SPINDLE,RELEASE VALVE           19         MC365A.19         SPRING           20         MC365A.20         PIN           21         MC365A.21         AIR JACK           21.1         MC365A.21A         AIR JACK MOTOR           22         MC365A.22         STEEL WHEEL 46X38X14           23         MC365A.23         PIN           24         MC365A.24         LIFT ARM           25         MC365A.25         LIFT ARM           26         MC365A.26         STEEL WHEEL 59X49X14           27         MC365A.26         STEEL WHEEL 59X49X14           27         MC365A.27         NUT M12           28         MC365A.28         LOCK WASHER           29         MC365A.29         WASHER           30         MC365A.29         WASHER           31         MC365A.V2-31         LEADING PLATE           32         MC365A.V2-32         PLATFORM           33         MC365A.33         BOLT M10x20           34         MC365A.V2-35         VICE ASSY           36         MC365A.37         PHILLIPS BOLT M6X16                                                                             |
| 19       MC365A.19       SPRING         20       MC365A.20       PIN         21       MC365A.21       AIR JACK         21.1       MC365A.21A       AIR JACK MOTOR         22       MC365A.22       STEEL WHEEL 46X38X14         23       MC365A.23       PIN         24       MC365A.24       LIFT ARM         25       MC365A.25       LIFT ARM         26       MC365A.26       STEEL WHEEL 59X49X14         27       MC365A.26       STEEL WHEEL 59X49X14         27       MC365A.27       NUT M12         28       MC365A.28       LOCK WASHER         29       MC365A.29       WASHER         30       MC365A.30       BOLT M12x45         31       MC365A.V2-31       LEADING PLATE         32       MC365A.33       BOLT M10x20         34       MC365A.34       WASHER         35       MC365A.V2-35       VICE ASSY         36       MC365A.37       PHILLIPS BOLT M6X16                                                                                                                                                                                                                                                          |
| 20       MC365A.20       PIN         21       MC365A.21       AIR JACK         21.1       MC365A.21A       AIR JACK MOTOR         22       MC365A.22       STEEL WHEEL 46X38X14         23       MC365A.23       PIN         24       MC365A.24       LIFT ARM         25       MC365A.26       STEEL WHEEL 59X49X14         26       MC365A.26       STEEL WHEEL 59X49X14         27       MC365A.27       NUT M12         28       MC365A.28       LOCK WASHER         29       MC365A.29       WASHER         30       MC365A.30       BOLT M12x45         31       MC365A.33       BOLT M10x20         34       MC365A.34       WASHER         35       MC365A.V2-35       VICE ASSY         36       MC365A.37       PHILLIPS BOLT M6X16                                                                                                                                                                                                                                                                                                                                                                                              |
| 21       MC365A.21       AIR JACK         21.1       MC365A.21A       AIR JACK MOTOR         22       MC365A.22       STEEL WHEEL 46X38X14         23       MC365A.23       PIN         24       MC365A.24       LIFT ARM         25       MC365A.26       STEEL WHEEL 59X49X14         26       MC365A.26       STEEL WHEEL 59X49X14         27       MC365A.27       NUT M12         28       MC365A.28       LOCK WASHER         29       MC365A.29       WASHER         30       MC365A.V2-31       LEADING PLATE         32       MC365A.33       BOLT M12x45         31       MC365A.34       WASHER         32       MC365A.33       BOLT M10x20         34       MC365A.34       WASHER         35       MC365A.V2-35       VICE ASSY         36       MC365A.37       PHILLIPS BOLT M6X16                                                                                                                                                                                                                                                                                                                                         |
| 21.1       MC365A.21A       AIR JACK MOTOR         22       MC365A.22       STEEL WHEEL 46X38X14         23       MC365A.23       PIN         24       MC365A.24       LIFT ARM         25       MC365A.26       STEEL WHEEL 59X49X14         26       MC365A.27       NUT M12         28       MC365A.29       WASHER         29       MC365A.29       WASHER         30       MC365A.V2-31       LEADING PLATE         32       MC365A.33       BOLT M10x20         34       MC365A.34       WASHER         35       MC365A.V2-35       VICE ASSY         36       MC365A.V2-36       RUBBER         37       MC365A.37       PHILLIPS BOLT M6X16                                                                                                                                                                                                                                                                                                                                                                                                                                                                                        |
| 22       MC365A.22       STEEL WHEEL 46X38X14         23       MC365A.23       PIN         24       MC365A.24       LIFT ARM         25       MC365A.25       LIFT ARM         26       MC365A.26       STEEL WHEEL 59X49X14         27       MC365A.27       NUT M12         28       MC365A.29       WASHER         29       MC365A.29       WASHER         30       MC365A.20       BOLT M12x45         31       MC365A.V2-31       LEADING PLATE         32       MC365A.33       BOLT M10x20         33       MC365A.34       WASHER         35       MC365A.V2-35       VICE ASSY         36       MC365A.37       PHILLIPS BOLT M6X16                                                                                                                                                                                                                                                                                                                                                                                                                                                                                               |
| 23       MC365A.23       PIN         24       MC365A.24       LIFT ARM         25       MC365A.25       LIFT ARM         26       MC365A.26       STEEL WHEEL 59X49X14         27       MC365A.27       NUT M12         28       MC365A.28       LOCK WASHER         29       MC365A.29       WASHER         30       MC365A.30       BOLT M12x45         31       MC365A.V2-31       LEADING PLATE         32       MC365A.33       BOLT M10x20         34       MC365A.34       WASHER         35       MC365A.V2-35       VICE ASSY         36       MC365A.37       PHILLIPS BOLT M6X16                                                                                                                                                                                                                                                                                                                                                                                                                                                                                                                                                |
| 24       MC365A.24       LIFT ARM         25       MC365A.25       LIFT ARM         26       MC365A.26       STEEL WHEEL 59X49X14         27       MC365A.27       NUT M12         28       MC365A.28       LOCK WASHER         29       MC365A.29       WASHER         30       MC365A.V2-31       LEADING PLATE         32       MC365A.33       BOLT M10x20         33       MC365A.34       WASHER         35       MC365A.V2-35       VICE ASSY         36       MC365A.37       PHILLIPS BOLT M6X16                                                                                                                                                                                                                                                                                                                                                                                                                                                                                                                                                                                                                                  |
| 25       MC365A.25       LIFT ARM         26       MC365A.26       STEEL WHEEL 59X49X14         27       MC365A.27       NUT M12         28       MC365A.28       LOCK WASHER         29       MC365A.29       WASHER         30       MC365A.30       BOLT M12x45         31       MC365A.V2-31       LEADING PLATE         32       MC365A.33       BOLT M10x20         34       MC365A.34       WASHER         35       MC365A.V2-35       VICE ASSY         36       MC365A.37       PHILLIPS BOLT M6X16                                                                                                                                                                                                                                                                                                                                                                                                                                                                                                                                                                                                                               |
| 26         MC365A.26         STEEL WHEEL 59X49X14           27         MC365A.27         NUT M12           28         MC365A.28         LOCK WASHER           29         MC365A.29         WASHER           30         MC365A.231         LEADING PLATE           31         MC365A.V2-31         LEADING PLATE           32         MC365A.33         BOLT M10x20           34         MC365A.34         WASHER           35         MC365A.V2-35         VICE ASSY           36         MC365A.37         PHILLIPS BOLT M6X16                                                                                                                                                                                                                                                                                                                                                                                                                                                                                                                                                                                                            |
| 27       MC365A.27       NUT M12         28       MC365A.28       LOCK WASHER         29       MC365A.29       WASHER         30       MC365A.30       BOLT M12x45         31       MC365A.V2-31       LEADING PLATE         32       MC365A.V2-32       PLATFORM         33       MC365A.34       WASHER         35       MC365A.V2-35       VICE ASSY         36       MC365A.37       PHILLIPS BOLT M6X16                                                                                                                                                                                                                                                                                                                                                                                                                                                                                                                                                                                                                                                                                                                               |
| 28         MC365A.28         LOCK WASHER           29         MC365A.29         WASHER           30         MC365A.30         BOLT M12x45           31         MC365A.V2-31         LEADING PLATE           32         MC365A.V2-32         PLATFORM           33         MC365A.34         WASHER           35         MC365A.V2-35         VICE ASSY           36         MC365A.37         PHILLIPS BOLT M6X16                                                                                                                                                                                                                                                                                                                                                                                                                                                                                                                                                                                                                                                                                                                          |
| 29         MC365A.29         WASHER           30         MC365A.30         BOLT M12x45           31         MC365A.V2-31         LEADING PLATE           32         MC365A.V2-32         PLATFORM           33         MC365A.33         BOLT M10x20           34         MC365A.V2-35         VICE ASSY           36         MC365A.V2-36         RUBBER           37         MC365A.37         PHILLIPS BOLT M6X16                                                                                                                                                                                                                                                                                                                                                                                                                                                                                                                                                                                                                                                                                                                       |
| 30         MC365A.30         BOLT M12x45           31         MC365A.V2-31         LEADING PLATE           32         MC365A.V2-32         PLATFORM           33         MC365A.33         BOLT M10x20           34         MC365A.V2-35         VICE ASSY           36         MC365A.V2-36         RUBBER           37         MC365A.37         PHILLIPS BOLT M6X16                                                                                                                                                                                                                                                                                                                                                                                                                                                                                                                                                                                                                                                                                                                                                                     |
| 31         MC365A.V2-31         LEADING PLATE           32         MC365A.V2-32         PLATFORM           33         MC365A.33         BOLT M10x20           34         MC365A.V2-35         VICE ASSY           35         MC365A.V2-36         RUBBER           37         MC365A.37         PHILLIPS BOLT M6X16                                                                                                                                                                                                                                                                                                                                                                                                                                                                                                                                                                                                                                                                                                                                                                                                                        |
| 32         MC365A.V2-32         PLATFORM           33         MC365A.33         BOLT M10x20           34         MC365A.34         WASHER           35         MC365A.V2-35         VICE ASSY           36         MC365A.37         PHILLIPS BOLT M6X16                                                                                                                                                                                                                                                                                                                                                                                                                                                                                                                                                                                                                                                                                                                                                                                                                                                                                   |
| 33         MC365A.33         BOLT M10x20           34         MC365A.34         WASHER           35         MC365A.V2-35         VICE ASSY           36         MC365A.V2-36         RUBBER           37         MC365A.37         PHILLIPS BOLT M6X16                                                                                                                                                                                                                                                                                                                                                                                                                                                                                                                                                                                                                                                                                                                                                                                                                                                                                     |
| 34         MC365A.34         WASHER           35         MC365A.V2-35         VICE ASSY           36         MC365A.V2-36         RUBBER           37         MC365A.37         PHILLIPS BOLT M6X16                                                                                                                                                                                                                                                                                                                                                                                                                                                                                                                                                                                                                                                                                                                                                                                                                                                                                                                                        |
| <ul> <li>35 MC365A.V2-35 VICE ASSY</li> <li>36 MC365A.V2-36 RUBBER</li> <li>37 MC365A.37 PHILLIPS BOLT M6X16</li> </ul>                                                                                                                                                                                                                                                                                                                                                                                                                                                                                                                                                                                                                                                                                                                                                                                                                                                                                                                                                                                                                    |
| 36         MC365A.V2-36         RUBBER           37         MC365A.37         PHILLIPS BOLT M6X16                                                                                                                                                                                                                                                                                                                                                                                                                                                                                                                                                                                                                                                                                                                                                                                                                                                                                                                                                                                                                                          |
| 37 MC365A.37 PHILLIPS BOLT M6X16                                                                                                                                                                                                                                                                                                                                                                                                                                                                                                                                                                                                                                                                                                                                                                                                                                                                                                                                                                                                                                                                                                           |
|                                                                                                                                                                                                                                                                                                                                                                                                                                                                                                                                                                                                                                                                                                                                                                                                                                                                                                                                                                                                                                                                                                                                            |
|                                                                                                                                                                                                                                                                                                                                                                                                                                                                                                                                                                                                                                                                                                                                                                                                                                                                                                                                                                                                                                                                                                                                            |
| 39 MC365A.V2-39 BAFFLE PLATE                                                                                                                                                                                                                                                                                                                                                                                                                                                                                                                                                                                                                                                                                                                                                                                                                                                                                                                                                                                                                                                                                                               |
| 40 MC365A.40 U-BOLT                                                                                                                                                                                                                                                                                                                                                                                                                                                                                                                                                                                                                                                                                                                                                                                                                                                                                                                                                                                                                                                                                                                        |
| 41 MC365A.41 NUT M8                                                                                                                                                                                                                                                                                                                                                                                                                                                                                                                                                                                                                                                                                                                                                                                                                                                                                                                                                                                                                                                                                                                        |
| 42 MC365A.42 LOCKING BAR                                                                                                                                                                                                                                                                                                                                                                                                                                                                                                                                                                                                                                                                                                                                                                                                                                                                                                                                                                                                                                                                                                                   |
| 43 MC365A.43 WASHER                                                                                                                                                                                                                                                                                                                                                                                                                                                                                                                                                                                                                                                                                                                                                                                                                                                                                                                                                                                                                                                                                                                        |
| 44 MC365A.44 WASHER                                                                                                                                                                                                                                                                                                                                                                                                                                                                                                                                                                                                                                                                                                                                                                                                                                                                                                                                                                                                                                                                                                                        |
| 45 MC365A.45 ADJUSTING SCREW ASSY                                                                                                                                                                                                                                                                                                                                                                                                                                                                                                                                                                                                                                                                                                                                                                                                                                                                                                                                                                                                                                                                                                          |