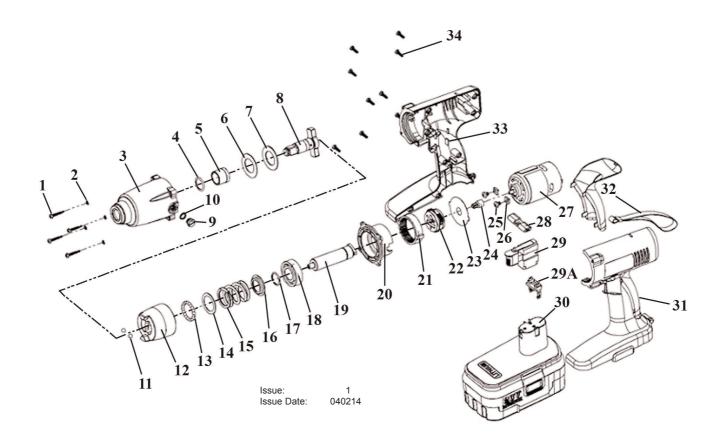

## **CORDLESS LITHIUM-ION IMPACT WRENCH** 26V 1/2"Sq DRIVE 335lb.ft

MODEL: CP2600

| ITEM | PART NO   | DESCRIPTION        | ITEM | PART NO    | DESCRIPTION                 |
|------|-----------|--------------------|------|------------|-----------------------------|
| 1    | CP2600.01 | SCREW              | 20   | CP2600.20  | GEARBOX                     |
| 2    | CP2600.02 | SPRING WASHER      | 21   | CP2600.21  | GEAR RING                   |
| 3    | CP2600.03 | FRONT CASING       | 22   | CP2600.22  | PLANETARY GEARS             |
| 4    | CP2600.04 | O-RING             | 23   | CP2600.23  | WASHER                      |
| 5    | CP2600.05 | BEARING            | 24   | CP2600.24  | MOTOR PINION GEAR           |
| 6    | CP2600.06 | RUBBER WASHER      | 25   | CP2600.25  | SCREW                       |
| 7    | CP2600.07 | SHIM               | 26   | CP2600.26  | WASHER                      |
| 8    | CP2600.08 | FRONT IMPACT ASS'Y | 27   | CP2600.27  | MOTOR ASS'Y                 |
| 9    | CP2600.09 | SCREW              | 28   | CP2600.28  | FORWARD/REVERSE ROD         |
| 10   | CP2600.10 | O-RING             | 29   | CP2600.29  | SWITCH                      |
| 11   | CP2600.11 | STEEL BALL         | 29A  | CP2600.29A | ELECTRODE SLICE             |
| 12   | CP2600.12 | REAR IMPACT BLOCK  | 30   | CP2600BP   | LITHIUM-ION 26V 3AH BATTERY |
| 13   | CP2600.13 | STEEL BALL         | 31   | CP2600.31  | MAIN CASING (LEFT SIDE)     |
| 14   | CP2600.14 | GASKET             | 32   | CP2600.32  | BELT                        |
| 15   | CP2600.15 | SPRING             | 33   | CP2600.33  | MAIN CASING (RIGHT SIDE)    |
| 16   | CP2600.16 | GASKET             | 34   | CP2600.34  | SCREW                       |
| 17   | CP2600.17 | BAFFLE CLIP        | 35   | CP2600.35  | BLOW MOULD CASE             |
| 18   | CP2600.18 | BEARING            | 36   | CP2600.36  | BATTERY CHARGER             |
| 19   | CP2600.19 | SHAFT              | 37   | CP2600.37  | SIDE HANDLE                 |