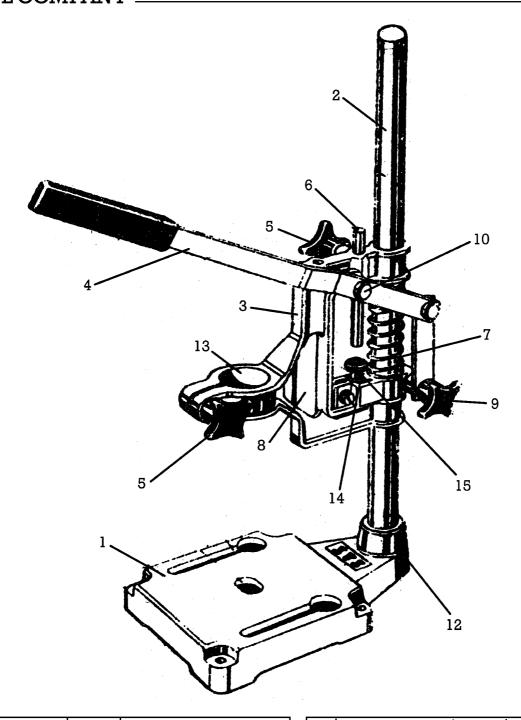

## VERTICAL DRILL STAND PART No.DS1. STOCK No.54488.

## SPARE PARTS LISTING

08/98

| KEY<br>No. | PART<br>No. | STOCK<br>No. | DESCRIPTION     |
|------------|-------------|--------------|-----------------|
| 1          | YDS1-1      | 56076        | Base            |
| 2          | YDS1-2      | 56077        | Pillar          |
| 3          | YDS1-3      | 56078        | Collar assembly |
| 4          | YDS1-4      | 56079        | Handle          |
| 5          | YDS1-5      | 56080        | Knob            |
| 6          | YDS1-6      | 56081        | Depth plan      |
| 7          | YDS1-7      | 56082        | Spring          |
| 8          | YDS1-8      | 56084        | Ruler           |

| KEY<br>No. | PART<br>No. | STOCK<br>No. | DESCRIPTION           |
|------------|-------------|--------------|-----------------------|
| 9          | YDS1-9      | 56085        | Knob                  |
| 10         | YDS1-10     | 56086        | Bolt                  |
| 11         | YDS1-11     | 56087        | Hex. key              |
| 12         | YDS1-12     | 56088        | Grub screw            |
| 13         | YDS1-13     | 56089        | Plastic collar insert |
| 14         | YDS1-14     | 56090        | Depth stop            |
| 15         | YDS1-15     | 56091        | Depth stop spring     |
|            |             |              |                       |