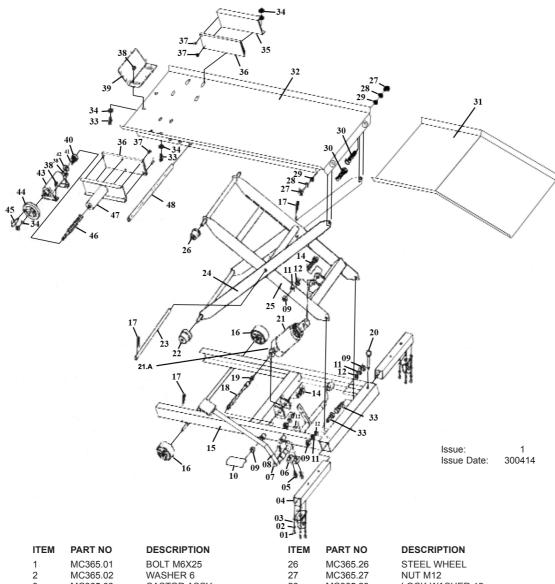

## PARTS FOR:

## MOTORCYCLE LIFT 365kg CAPACITY HYDRAULIC MODEL: MC365.V2

| ITEM | PART NO   | DESCRIPTION            | ITEM | PART NO     | DESCRIPTION            |
|------|-----------|------------------------|------|-------------|------------------------|
| 1    | MC365.01  | BOLT M6X25             | 26   | MC365.26    | STEEL WHEEL            |
| 2    | MC365.02  | WASHER 6               | 27   | MC365.27    | NUT M12                |
| 3    | MC365.03  | CASTOR ASSY            | 28   | MC365.28    | LOCK WASHER 12         |
| 4    | MC365.04  | EXTENSION LEG          | 29   | MC365.29    | WASHER 12              |
| 5    | MC365.05  | BOLT M8X30             | 30   | MC365.30    | BOLT M12X45            |
| 6    | MC365.06  | HALF PLATE             | 31   | MC365.V2-31 | LEADING PLATE          |
| 7    | MC365.07  | FOOT PEDAL, LIFT       | 32   | MC365.V2-32 | PLATFORM               |
| 8    | MC365.08  | BOLT M8X15             | 33   | MC365.33    | BOLT M10x20            |
| 9    | MC365.09  | NUT M16                | 34   | MC365.34    | WASHER 10              |
| 10   | MC365.10  | FOOT PEDAL, RELEASE    | 35   | MC365.V2-35 | RIGHT VICE             |
| 11   | MC365.11  | LOCK WASHER 16         | 36   | MC365.V2-36 | RUBBER                 |
| 12   | MC365.12  | WASHER 16              | 37   | MC365.37    | SCREW M6x16            |
| 14   | MC365.14  | BOLT M16 X 90          | 38   | MC365.38    | NUT M10                |
| 15   | MC365.15  | BASE ASS'Y             | 39   | MC365.V2-39 | BAFFLE PLATE           |
| 16   | MC365.16  | FRONT WHEEL            | 40   | MC365.40    | BALL SET               |
| 17   | MC365.17  | "R" PIN                | 41   | MC365.41    | BALL (3.9mm)           |
| 18   | MC365.18  | SPINDLE, RELEASE VALVE | 42   | MC365.42    | WASHER                 |
| 19   | MC365.19  | SPRING                 | 43   | MC365.43    | FIXED RACK             |
| 20   | MC365.20  | PIN                    | 44   | MC365.44    | HAND WHEEL             |
| 21   | MC365.21  | HYDRAULIC PUMP         | 45   | MC365.45    | HANDLE                 |
| 21A  | MC365.21A | SPRING                 | 46   | MC365.46    | BOLT                   |
| 22   | MC365.22  | STEEL WHEEL            | 47   | MC365.V2-47 | LEFT VICE              |
| 23   | MC365.23  | PIN                    | 48   | MC365.48    | LOCKING BAR            |
| 24   | MC365.24  | LIFTING ARM            |      | MC390.FK    | REPAIR KIT (not shown) |
| 25   | MC365.25  | LIFTING ARM            |      |             |                        |