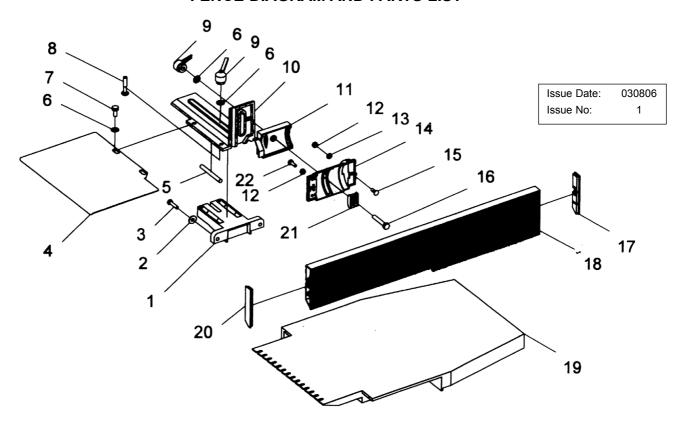

## **PARTS DIAGRAM** PLANER/THICKNESSER 250x150MM Model No: SM1314

### FENCE DIAGRAM AND PARTS LIST

| Item | Part No:   | Description           |
|------|------------|-----------------------|
| 1    | SM1314.F01 | FIXED BASE            |
| 2    | SM1314.F02 | FLAT WASHER           |
| 3    | SM1314.F03 | BOLT (M6X25)          |
| 4    | SM1314.F04 | REAR BLADE GUARD      |
| 5    | SM1314.F05 | PIN                   |
| 6    | SM1314.F06 | FLAT WASHER           |
| 7    | SM1314.F07 | BOLT (M8X8)           |
| 8    | SM1314.F08 | CARRIAGE BOLT (M8X40) |
| 9    | SM1314.F09 | ADJUSTING KNOB        |
| 10   | SM1314.F10 | SLIDE                 |
| 11   | SM1314.F11 | FIXED FRAME           |
| 12   | SM1314.F12 | NUT M6                |
| 13   | SM1314.F13 | FLAT WASHER           |
| 14   | SM1314.F14 | ANGLE BRACKET         |
| 15   | SM1314.F15 | CARRIAGE BOLT (M6X20) |
| 16   | SM1314.F16 | BOLT (M8X45)          |
| 17   | SM1314.F17 | FENCE LID, RIGHT SIDE |
| 18   | SM1314.F18 | FENCE                 |
| 19   | SM1314.F19 | WORKING TABLE         |
| 20   | SM1314.F20 | FENCE LID, LEFT SIDE  |
| 21   | SM1314.F21 | BLOCK, FIXED ANGLE    |
| 22   | SM1314.F22 | BOLT (M6X15)          |