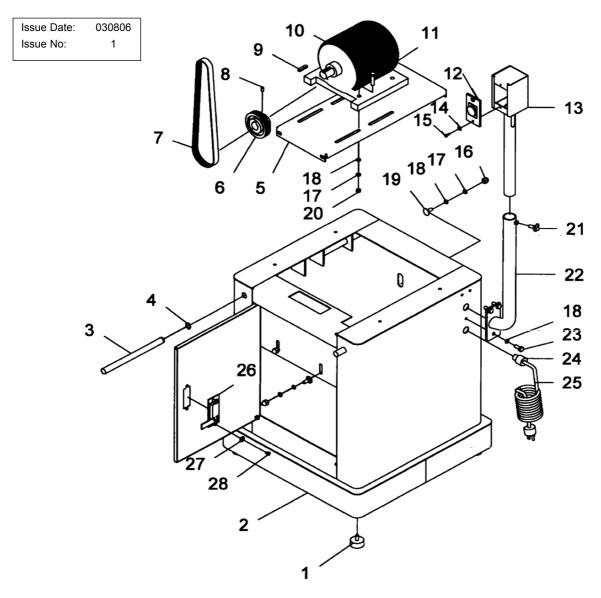

#### **PARTS DIAGRAM**

### PLANER/THICKNESSER 250x150MM

Model No: SM1314

### STAND SYSTEM DIAGRAM AND PARTS LIST

| Item | Part No:    | Description  | Item | Part No:    | Description           |
|------|-------------|--------------|------|-------------|-----------------------|
| 1    |             | RUBBER FOOT  | 15   | SM1314.ST15 | SCREW (M4X12)         |
| 2    | SM1314.ST02 |              | 16   | SM1314.ST16 | CAP NUT               |
| 3    | SM1314.ST03 | -            | 17   | SM1314.ST17 | LOCK WASHER           |
| 4    | SM1314.ST04 |              | 18   | SM1314.ST18 | FLAT WASHER           |
| 5    |             | MOTOR PLATE  | 19   | SM1314.ST19 | CARRIAGE BOLT (M8X16) |
| 6    |             | MOTOR PULLEY | 20   | SM1314.ST20 | NUT                   |
| 7    | SM1314.ST07 |              | 21   | SM1314.ST21 | HANDLE (M8X12)        |
| 8    |             | SCREW (M6X8) | 22   | SM1314.ST22 | PIPE                  |
| 9    |             | KEY (8X7X35) | 23   | SM1314.ST23 | BOLT (M8X20)          |
| 10   | SM1314.ST10 | ` ,          | 24   | SM1314.ST24 | PLASTIC NUT           |
| 11   |             | BOLT (M8X25) | 25   | SM1314.ST25 | POWER CORD            |
| 12   | SM1314.ST12 | '            | 26   | SM1314.ST26 | LOCK                  |
| 13   |             | SWITCH BOX   | 27   | SM1314.ST27 | FLAT WASHER           |
| 14   |             | FLAT WASHER  | 28   | SM1314.ST28 | SCREW (M5X12)         |