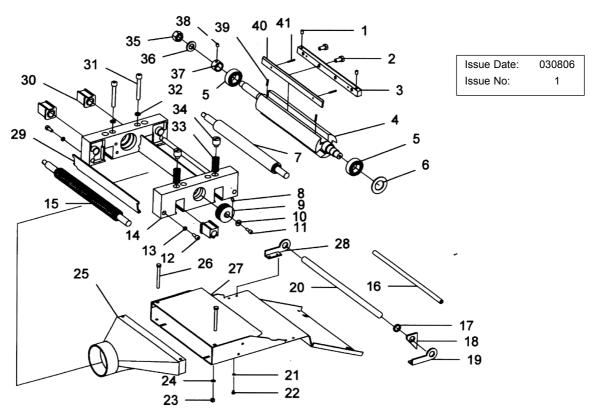

#### **PARTS DIAGRAM**

### PLANER/THICKNESSER 250x150MM

Model No: SM1314

### **CUTTER DIAGRAM AND PARTS LIST**