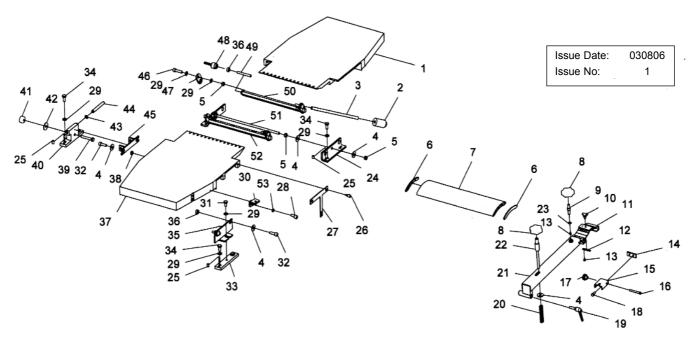

# **PARTS DIAGRAM** PLANER/THICKNESSER 250x150MM

Model No: SM1314

### TABLE DIAGRAM AND PARTS LIST

| Item | Part No:  | Description                 | Item | Part No:  | Description                 |
|------|-----------|-----------------------------|------|-----------|-----------------------------|
| 1    | SM1314.01 | WORKING TABLE EXTENSION (a) | 28   | SM1314.28 | SCREW (M6X20)               |
| 2    | SM1314.02 | KNOB                        | 29   | SM1314.29 | FLAT WASHER                 |
| 3    | SM1314.03 | HANDLE SHAFT                | 30   | SM1314.30 | HORNWORK                    |
| 4    | SM1314.04 | WASHER                      | 31   | SM1314.31 | BOLT (M8X12)                |
| 5    | SM1314.05 | NUT                         | 32   | SM1314.32 | BOLT (M8X40)                |
| 6    | SM1314.06 | COVER, BLADE GUARD          | 33   | SM1314.33 | SHIM                        |
| 7    | SM1314.07 | BLADE GUARD                 | 34   | SM1314.34 | BOLT (M8X25)                |
| 8    | SM1314.08 | KNOB                        | 35   | SM1314.35 | SUPPORT PLATE               |
| 9    | SM1314.09 | ADJUSTING SCREW             | 36   | SM1314.36 | WASHER                      |
| 10   | SM1314.10 | KNOB                        | 37   | SM1314.37 | WORKING TABLE EXTENSION (b) |
| 11   | SM1314.11 | BASE, BLADE GUARD           | 38   | SM1314.38 | CAP NUT M8                  |
| 12   | SM1314.12 | SCALE-BOARD                 | 39   | SM1314.39 | BOLT (M8X55)                |
| 13   | SM1314.13 | SCREW (M4X8)                | 40   | SM1314.40 | BRACKET (b)                 |
| 14   | SM1314.14 | SKATE                       | 41   | SM1314.41 | NUT                         |
| 15   | SM1314.15 | ADJUSTING PLATE             | 42   | SM1314.42 | FLAT WASHER                 |
| 16   | SM1314.16 | SHAFT                       | 43   | SM1314.43 | RING                        |
| 17   | SM1314.17 | NUT                         | 44   | SM1314.44 | AXLE                        |
| 18   | SM1314.18 | SCREW (M6X8)                | 45   | SM1314.45 | PLATE                       |
| 19   | SM1314.19 | HANDLE, (M10X80X80)         | 46   | SM1314.46 | SCREW (M8X40)               |
| 20   | SM1314.20 | SPRING                      | 47   | SM1314.47 | LINK PLATE                  |
| 21   | SM1314.21 | SQUARE TUBE                 | 48   | SM1314.48 | ADJUSTING KNOB              |
| 22   | SM1314.22 | ADJUSTING SHAFT             | 49   | SM1314.49 | SCREW (M8X35)               |
| 23   | SM1314.23 | WASHER                      | 50   | SM1314.50 | LIFT POLE (b)               |
| 24   | SM1314.24 | BRACKET (a)                 | 51   | SM1314.51 | DRAW BAR                    |
| 25   | SM1314.25 | SET SCREW (M8X8)            | 52   | SM1314.52 | LIFT POLE (a)               |
| 26   | SM1314.26 | SCREW                       | 53   | SM1314.53 | FLAT WASHER                 |
| 27   | SM1314.27 | PLATE, SWITCH CONTROL       |      |           |                             |