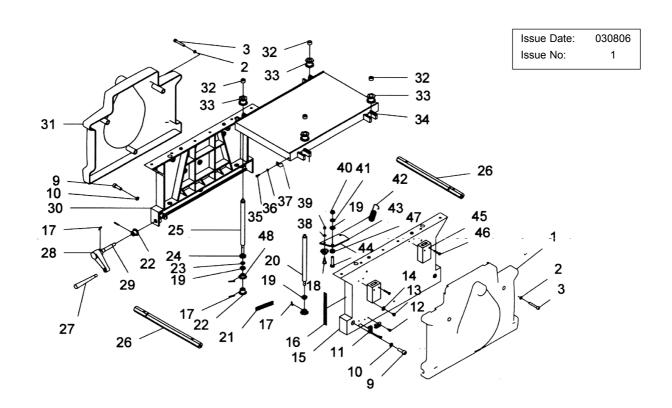

## **PARTS DIAGRAM** PLANER/THICKNESSER 250x150MM Model No: SM1314

# **WORKING TABLE DIAGRAM AND PARTS LIST**

| Item | Part No:   | Description    | Item | Part No:   | Description    |
|------|------------|----------------|------|------------|----------------|
| 1    | SM1314.W01 | SIDE COVER (a) | 28   | SM1314.W28 | HANDLE BODY    |
| 2    | SM1314.W02 | LOCK WASHER    | 29   | SM1314.W29 | HANDLE SHAFT   |
| 3    | SM1314.W03 | SCREW (M6X40)  | 30   | SM1314.W30 | SIDE PLATE (a) |
| 9    | SM1314.W09 | SCREW (M8X25)  | 31   | SM1314.W31 | SIDE COVER (b) |
| 10   | SM1314.W10 | LOCK WASHER    | 32   | SM1314.W32 | CASE           |
| 11   | SM1314.W11 | GRIP           | 33   | SM1314.W33 | LIFT NUT       |
| 12   | SM1314.W12 | SCREW (M4X12)  | 34   | SM1314.W34 | WORKING TABLE  |
| 13   | SM1314.W13 | SCREW (M4X15)  | 35   | SM1314.W35 | SCREW (M4X8)   |
| 14   | SM1314.W14 | GEAR WASHER    | 36   | SM1314.W36 | FLAT WASHER    |
| 15   | SM1314.W15 | SIDE PLATE (b) | 37   | SM1314.W37 | POINTER        |
| 16   | SM1314.W16 | SCALE          | 38   | SM1314.W38 | FLAT WASHER    |
| 17   | SM1314.W17 | PIN (3X16)     | 39   | SM1314.W39 | NUT            |
| 18   | SM1314.W18 | BOLT           | 40   | SM1314.W40 | NUT M8         |
| 19   | SM1314.W19 | WASHER         | 41   | SM1314.W41 | FLAT WASHER    |
| 20   | SM1314.W20 | SHORT SCREW    | 42   | SM1314.W42 | SPRING         |
| 21   | SM1314.W21 | CHAIN          | 43   | SM1314.W43 | PLATE          |
| 22   | SM1314.W22 | BEVEL GEAR     | 44   | SM1314.W44 | BOLT (M8X25)   |
| 23   | SM1314.W23 | WASHER         | 45   | SM1314.W45 | CONTROL SWITCH |
| 24   | SM1314.W24 | WASHER         | 46   | SM1314.W46 | SCREW (M4X30)  |
| 25   | SM1314.W25 | LONG SCREW     | 47   | SM1314.W47 | CASE           |
| 26   | SM1314.W26 | BASE POLE      | 48   | SM1314.W48 | GEAR           |
| 27   | SM1314.W27 | HANDLE         |      |            |                |