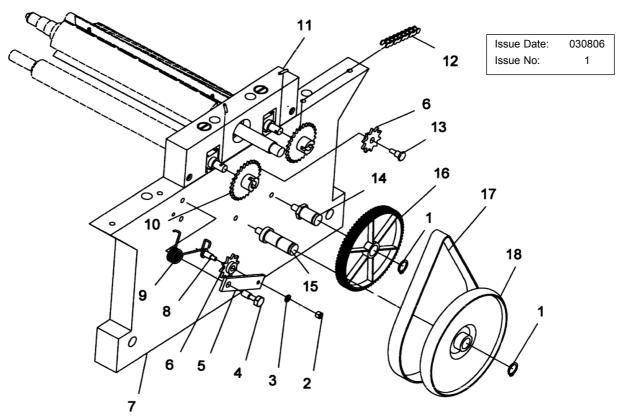

## **PARTS DIAGRAM** PLANER/THICKNESSER 250x150MM Model No: SM1314

#### **CHAIN SYSTEM DIAGRAM AND PARTS LIST**

| Item | Part No:    | Description      |
|------|-------------|------------------|
| 1    | SM1314.CH01 | SNAP RING        |
| 2    | SM1314.CH02 | NUT              |
| 3    | SM1314.CH03 | FLAT WASHER      |
| 4    | SM1314.CH04 | BOLT (M8X35)     |
| 5    | SM1314.CH05 | PLATE            |
| 6    | SM1314.CH06 | WHEEL            |
| 7    | SM1314.CH07 | PLATE, LEFT SIDE |
| 8    | SM1314.CH08 | BOLT             |
| 9    | SM1314.CH09 | SPRING           |
| 10   | SM1314.CH10 | SPROCKET         |
| 11   | SM1314.CH11 | PIN (4X20)       |
| 12   | SM1314.CH12 | CHAIN            |
| 13   | SM1314.CH13 | BOLT             |
| 14   | SM1314.CH14 | GEAR SHAFT (a)   |
| 15   | SM1314.CH15 | GEAR SHAFT (b)   |
| 16   | SM1314.CH16 | SPROCKET         |
| 17   | SM1314.CH17 | DRIVE BELT       |
| 18   | SM1314.CH18 | PULLEY           |