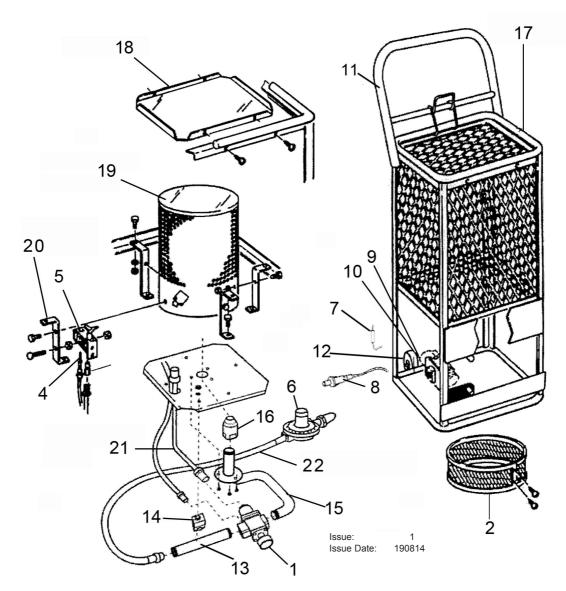

PARTS FOR: PORTABLE RADIANT GAS HEATER 125,000 Btu/hr MODEL: LPH125

| ITEM | PART NO   | DESCRIPTION     | ITEM | PART NO   | DESCRIPTION        |
|------|-----------|-----------------|------|-----------|--------------------|
| 1    | LPH125.01 | CONTROL VALVE   | 12   | LPH125.12 | WHEEL              |
| 2    | LPH125.02 | FILTER/DIFFUSER | 13   | LPH125.13 | VALVE SUPPLY TUBE  |
| 3    | LPH125.03 | PILOT ORIFICE   | 14   | LPH125.14 | CLAMP              |
| 4    | LPH125.04 | THERMOCOUPLE    | 15   | LPH125.15 | BURNER MANIFOLD    |
| 5    | LPH125.05 | PILOT BURNER    | 16   | LPH125.16 | BURNER             |
| 6    | LPH125.06 | REGULATOR       | 17   | LPH125.17 | FRAME ASS'Y        |
| 7    | LPH125.07 | IGNITER         | 18   | LPH125.18 | TOP PLATE          |
| 8    | LPH125.08 | PIEZO STARTER   | 19   | LPH125.19 | COMBUSTION CHAMBER |
| 9    | LPH125.09 | AXLE            | 20   | LPH125.20 | MOUNTING BRACKET   |
| 10   | LPH125.10 | AXLE BRACKET    | 21   | LPH125.21 | PILOT SUPPLY TUBE  |
| 11   | LPH125.11 | HANDLE          |      |           |                    |