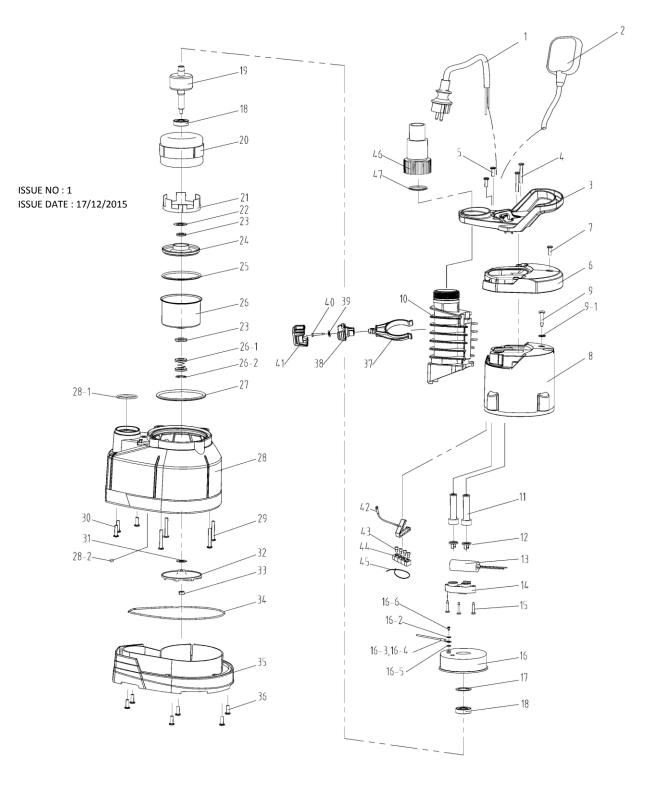

## **PARTS FOR:**

SUBMERSIBLE WATER PUMP AUTOMATIC 100ltr/min 230V SUBMERSIBLE WATER PUMP AUTOMATIC 183ltr/min 230V SUBMERSIBLE WATER PUMP AUTOMATIC 217ltr/min 230V **MODELS: WPC100P / WCP150P / WPC235P** 

|          | <u>WPC100P</u>           | WPC150P                  | <u>WPC235P</u>           |                                               |
|----------|--------------------------|--------------------------|--------------------------|-----------------------------------------------|
| ITEM     | PARTNO                   | PART NO                  | PART NO                  | DESCRIPTION                                   |
| 1        | WP08701001               | WP08701001               | WP08701001               | POWER CABLE                                   |
| 2        |                          | WP014010011              |                          |                                               |
| 3<br>4   | WP00202042<br>WP845I     | WP00202042<br>WP845I     | WP00202042<br>WP845I     | HANDLE<br>SELF TAPPING SCREW ST4.2x32         |
| 4<br>5   | WP8451<br>WP845H         | WP845H                   | WP8451<br>WP845H         | SELF TAPPING SCREW S14.2x52                   |
| 6        | WP01101018               | WP01101018               | WP01101018               | COVER PLATE                                   |
| 7        | WP845H                   | WP845H                   | WP845H                   | SELF TAPPING SCREW ST4.2x18                   |
| 8        | WP00301035               | WP00301035               | WP00301035               | REAR PUMP CASING                              |
| 9        | WP07802021               | WP07802021               | WP07802021               | SCREW                                         |
| 9-1      | WP05101079               | WP05101079               | WP05101079               | ORING                                         |
| 10       | WP02703001               | WP02703001               | WP02703001               | OUTPUT CONNECTOR                              |
| 11       | WP05201033               | WP05201033               | WP05201033               | CABLE SHEATH                                  |
| 11       | WP05201036               | WP05201036               | WP05201036               | CABLE SHEATH                                  |
| 12       | WP05602005               | WP05602005               | WP05602005               |                                               |
| 12<br>13 | WP05602008<br>WP08401025 | WP05602008<br>WP08401025 | WP05602008<br>WP08401025 | CABLE BUCKLE<br>4uF CAPACITOR                 |
| 13       | WP05501001               | WP05501001               | WP05501001               | CABLE GRIP                                    |
| 15       | WP07802018               | WP07802018               | WP07802018               | SELF-TAPPING SCREW                            |
| 16       | WP02602004               | WP02602004               | WP02602004               | ALUMINUM REAR COVER                           |
|          | WP05202003               | WP05202003               | WP05202003               | WIRE SHEATH                                   |
|          | WP934                    | WP934                    | WP934                    | SPRING WASHER                                 |
| 16-3     | WP08601001               | WP08601001               | WP08601001               | WIRE (YELLOW/GREEN)                           |
| 16-4     | WP04102027               | WP04102027               | WP04102027               | PLATE                                         |
|          | WP86224                  | WP86224                  | WP86224                  | WASHER                                        |
|          | WP818                    | WP818                    | WP818                    | SCREW M4X8                                    |
| 17       | WP03801001               | WP03801001               | WP03801001               | WAVE WASHER                                   |
| 18       | B/6201ZZ                 | B/6201ZZ                 | B/6201ZZ                 | BEARING 6201ZZ                                |
| 19       | WP02301034               | WP02301006               | WP02301007               | ROTOR                                         |
| 20<br>21 | WP02202002<br>WP02005010 | WP02202048<br>WP02005011 | WP02202007<br>WP02005011 | STATOR<br>BUSHING                             |
| 22       | WP02003010<br>WP03802023 | WP02003011<br>WP03802023 | WP02003011<br>WP03802023 | WASHER                                        |
| 23       | WP05102002               | WP05102002               | WP05102002               | SEALING RING                                  |
| 24       | WP04204001               | WP04204001               | WP04204001               | ALUMINUM BUSHING                              |
| 25       | WP05101052               | WP05101052               | WP05101052               | O-RING                                        |
| 26       | WP02501054               | WP02501054               | WP02501054               | FRONT COVER                                   |
| 26-1     | WP06101007               | WP06101007               | WP06101007               | MECHANICAL SEAL                               |
| 26-2     | WP894112                 | WP894112                 | WP894112                 | CHECKED RING                                  |
| 27       | WP05101010               | WP05101010               | WP05101010               | O-RING                                        |
| 28       | WP00403062               | WP00403062               | WP00403062               | MAIN PUMP CASING                              |
|          | WP05101007               | WP05101007               | WP05101007               | O RING                                        |
|          | WP3087                   | WP3087                   | WP3087                   | STEEL BALL                                    |
| 29<br>30 | WP845L<br>WP845H         | WP845L<br>WP845H         | WP845L<br>WP845H         | SCREW ST4.2x50<br>SELF TAPPING SCREW ST4.2x18 |
| 31       | WP03802005               | WP03802005               | WP03802005               | ADJUSTING GASKET                              |
| 32       | WP00903020               | WP00904003               | WP00904037               | IMPELLER                                      |
| 33       | WP6182                   | WP6182                   | WP6182                   | NUT (M8)                                      |
| 34       | WP05101107               | WP05101107               | WP05101107               | ORING                                         |
| 35       | WP00601058               | WP00601058               | WP00601058               | BASE                                          |
| 36       | WP845M                   | WP845M                   | WP845M                   | SCREW ST4.2x24                                |
| 37       | WP01205004               | WP01205004               | WP01205004               | CLIP                                          |
| 38       | WP01202015               | WP01202015               | WP01202015               | RIGHTCLIP                                     |
| 39       | WP96420                  | WP96420                  | WP96420                  | WASHER                                        |
| 40       | WP845N                   | WP845N                   | WP845N                   | SCREW ST3.5x12                                |
| 41<br>42 | WP01202014               | WP01202014               | WP01202014               | LEFT CLIP                                     |
| 42<br>43 | WP04105011<br>WP04101001 | WP04105011<br>WP04101001 | WP04105011<br>WP04101001 | COVER<br>NYLON SAFETY PRESS LINE CAP          |
| 43<br>43 | WP04101001<br>WP04101003 | WP04101001<br>WP04101003 | WP04101001<br>WP04101003 | NYLON SAFETY PRESS LINE CAP                   |
| 43       | WP03203012               | WP03203012               | WP03203012               | RUBBER CLIP                                   |
| 45       | WP08501001               | WP08501001               | WP08501001               | CABLE TIE                                     |
| 46       | WP02703024               | WP02703024               | WP02703024               | OUTPUT CONNECTOR                              |
| 47       | WP05101006               | WP05101006               | WP05101006               | O-RING                                        |
|          |                          |                          |                          |                                               |