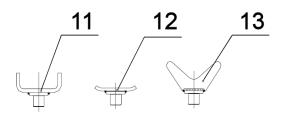

## PARTS FOR:

HIGH LEVEL AXLE STAND 12tonne CAPACITY -**COMMERCIAL VEHICLE** 

**MODELS: ASC120** 

ISSUE NO:1

ISSUE DATE: 25/11/2015

| ľ | TEM | PART NO   | DESCRIPTION      | ITEM | PART NO   | DESCRIPTION             |
|---|-----|-----------|------------------|------|-----------|-------------------------|
|   | 1   | ASC120.01 | INNER ROD        | 8    | ASC120.08 | SPRING, CASTOR          |
|   | 2   | ASC120.02 | LOAD PIN         | 9    | ASC120.09 | LINK TUBE               |
|   | 3   | ASC120.03 | HITCH PIN ASS'Y  | 10   | ASC120.10 | WHEEL ASS'Y             |
|   | 4   | ASC120.04 | SNAP RING        | 11   | ASC120.11 | CRUTCH HEAD 'U' (LONG)  |
|   | 5   | ASC120.05 | MAIN SPRING      | 12   | ASC120.12 | CRUTCH HEAD 'U' (SHORT) |
|   | 6   | ASC120.06 | STAND BASE ASS'Y | 13   | ASC120.13 | CRUTCH HEAD 'V'         |
|   | 7   | ASC120.07 | BOLT, CASTOR     |      |           |                         |
|   |     |           |                  |      |           |                         |