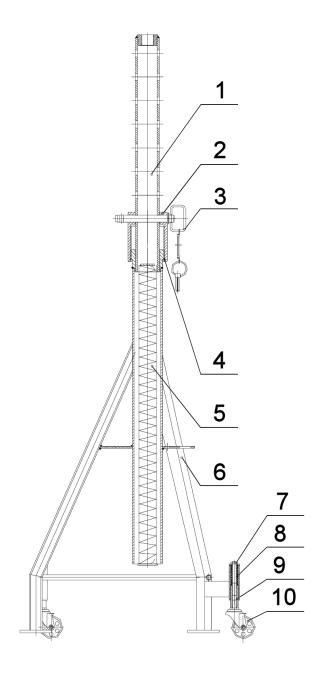

## PARTS FOR:

HIGH LEVEL AXLE STAND 12tonne CAPACITY -**COMMERCIAL VEHICLE** 

**MODELS: ASC120** 

ISSUE NO:1

ISSUE DATE: 25/11/2015

| ľ | TEM | PART NO   | DESCRIPTION      | ITEM | PART NO   | DESCRIPTION             |
|---|-----|-----------|------------------|------|-----------|-------------------------|
|   | 1   | ASC120.01 | INNER ROD        | 8    | ASC120.08 | SPRING, CASTOR          |
|   | 2   | ASC120.02 | LOAD PIN         | 9    | ASC120.09 | LINK TUBE               |
|   | 3   | ASC120.03 | HITCH PIN ASS'Y  | 10   | ASC120.10 | WHEEL ASS'Y             |
|   | 4   | ASC120.04 | SNAP RING        | 11   | ASC120.11 | CRUTCH HEAD 'U' (LONG)  |
|   | 5   | ASC120.05 | MAIN SPRING      | 12   | ASC120.12 | CRUTCH HEAD 'U' (SHORT) |
|   | 6   | ASC120.06 | STAND BASE ASS'Y | 13   | ASC120.13 | CRUTCH HEAD 'V'         |
|   | 7   | ASC120.07 | BOLT, CASTOR     |      |           |                         |
|   |     |           |                  |      |           |                         |