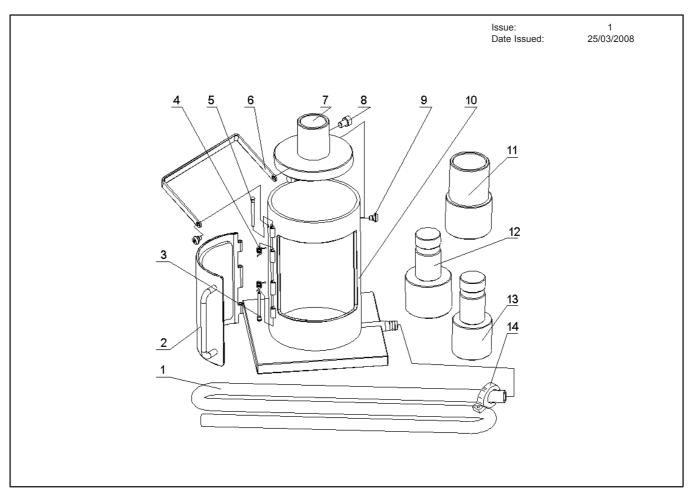

## PARTS LIST FOR: **OIL FILTER CRUSHING UNIT** Model: OFC1

| ITEM   | PART NO | DESCRIPTION                                          |
|--------|---------|------------------------------------------------------|
| 1      | OFC1.01 | RUBBER HOSE                                          |
| 2      | OFC1.02 | DOOR                                                 |
| 2<br>3 | OFC1.03 | PIN                                                  |
| 4      | OFC1.04 | SPRING                                               |
| 5      | OFC1.05 | PIN                                                  |
| 6      | OFC1.06 | HANDLE                                               |
| 7      | OFC1.07 | PUSH ROD                                             |
| 8      | OFC1.08 | SCREW                                                |
| 9      | OFC1.09 | SCREW                                                |
| 10     | OFC1.10 | CYLINDER BASE                                        |
| 11     | OFC1.11 | ROD                                                  |
| 12     | OFC1.12 | PUSH ROD                                             |
| 13     | OFC1.13 | PUSH ROD                                             |
| 14     | OFC1.14 | CLAMP RING                                           |
|        | OFCA50  | ADAPTOR FOR OIL FILTER CRUSHER DIA 50x11 (NOT SHOWN) |
|        | OFCA60  | ADAPTOR FOR OIL FILTER CRUSHER DIA 60x11 (NOT SHOWN) |
|        |         |                                                      |
|        |         |                                                      |
|        |         |                                                      |
|        |         |                                                      |
|        |         |                                                      |