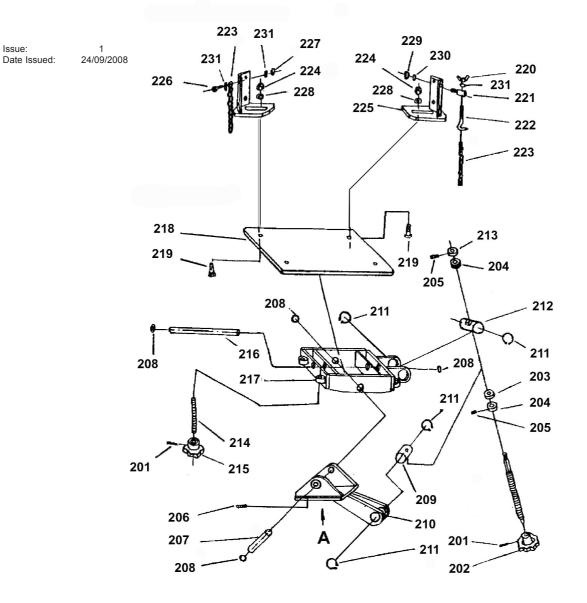

| Item | Part No | Description        | Qty | Item | Part No | Description          | Qty |
|------|---------|--------------------|-----|------|---------|----------------------|-----|
| 201  | ADT5.01 | Spring Pin         | 5   | 216  | ADT5.16 | Connecting Rod       | 1   |
| 202  | ADT5.02 | Grip               | 1   | 217  | ADT5.17 | Tilting Saddle Ass'y | 1   |
| 203  | ADT5.03 | Nut M16            | 1   | 218  | ADT5.18 | Saddle Kit           | 1   |
| 204  | ADT5.04 | Bearing            | 2   | 219  | ADT5.19 | Screw M12*35         | 4   |
| 205  | ADT5.05 | Set Screw M6*10    | 2   | 220  | ADT5.20 | Wing Nut             | 2   |
| 206  | ADT5.06 | Set Screw M8*10    | 1   | 221  | ADT5.21 | Hook Screw           | 2   |
| 207  | ADT5.07 | Connecting Rod     | 1   | 222  | ADT5.22 | Bolt Chain           | 2   |
| 208  | ADT5.08 | Retaining Ring     | 4   | 223  | ADT5.23 | Chain                | 2   |
| 209  | ADT5.09 | Connecting Rod     | 1   | 224  | ADT5.24 | Nut M12              | 4   |
| 210  | ADT5.10 | Bottom Plate Ass'y | 1   | 225  | ADT5.25 | Stationary Plate     | 4   |
| 211  | ADT5.11 | Retaining Ring     | 4   | 226  | ADT5.26 | Screw M8*35          | 2   |
| 212  | ADT5.12 | Connecting Rod     | 1   | 227  | ADT5.27 | Nut M8               | 2   |
| 213  | ADT5.13 | Nut M12            | 1   | 228  | ADT5.28 | Washer 12            | 4   |
| 214  | ADT5.14 | Adjustable Screw   | 4   | 229  | ADT5.29 | Nut M10              | 2   |
| 215  | ADT5.15 | Grip               | 4   | 230  | ADT5.30 | Washer 10            | 2   |
|      |         | ·                  |     | 231  | ADT5.31 | Washer 8             | 8   |