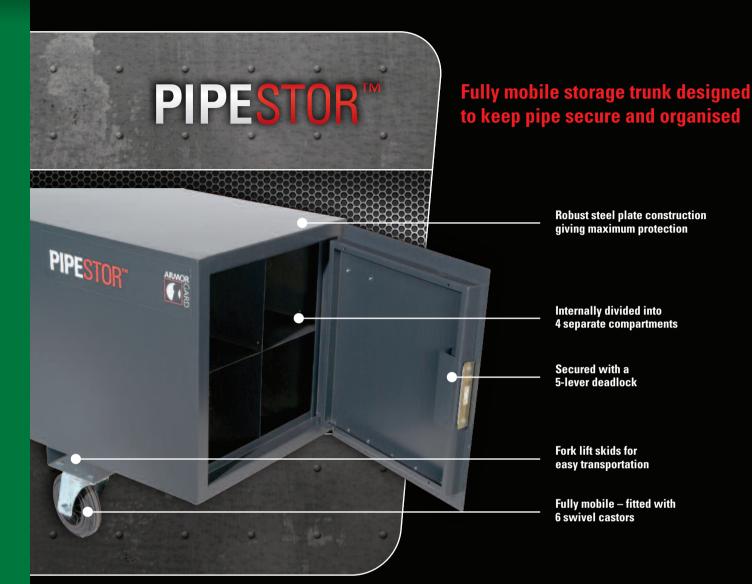

## SECURE SITE STORAGE

Can be easily dismantled and stacked when not in use

Chubb style, serial numbered keys

Keep your expensive pipe locked up on the building site in this portable PipeStor™, commonly known as a 'copper coffin'. This exclusive product is divided internally into four sections for different size pipes and it can be extended to take longer lengths by adding extra sections.

Secured on one end with a heavy duty door and lock, the PipeStor sure is an effective way of beating the 'Copper Thieves'!

| Product<br>Code | Description | Weight | External Dimensions<br>W x D x H (mm) | Internal Dimensions<br>W x D x H (mm) |
|-----------------|-------------|--------|---------------------------------------|---------------------------------------|
| PS3.0           | PipeStor    | 130kg  | $3300\times500\times700$              | $3250\times490\times490$              |
| PS6.0           | PipeStor    | 250kg  | $6600\times500\times700$              | $6500\times490\times490$              |