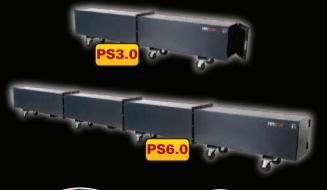

Secured on one end with a heavy duty door and lock, the PipeStor sure is an effective way of beating the 'Copper Thieves'!

| Product<br>Code | Description | Weight | External Dimensions<br>W x D x H (mm) | Internal Dimensions<br>W x D x H (mm) |
|-----------------|-------------|--------|---------------------------------------|---------------------------------------|
| PS3.0           | PipeStor    | 130kg  | $3300\times500\times700$              | $3250\times490\times490$              |
| PS6.0           | PipeStor    | 250kg  | $6600\times500\times700$              | $6500\times490\times490$              |