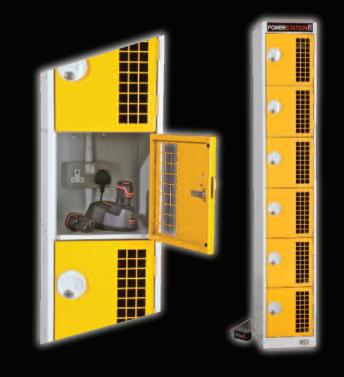

## SECURE SITE STORAGE

Secure powered locker for safe, segregated battery charging

POWERSTATION<sup>™</sup>

Perforated doors for ventilation & visibility

Double socket in each compartment

230V RCD protected plug

6 Separate compartments with individual locks

**Robust Steel construction** 

Finished with an anti-bacterial epoxy powder coat

Battery charging locker bank, designed to charge power tool batteries, and mobile phones whilst keeping them safe & secure – ideal for the site office. Six separate compartments, each containing double sockets connected in series to a 230V RCD protected plug. Doors fitted with cam locks and perforated for ventilation. Lockers finished in an anti-bacterial epoxy powder coat. Each lock is serial numbered for replacement keys.