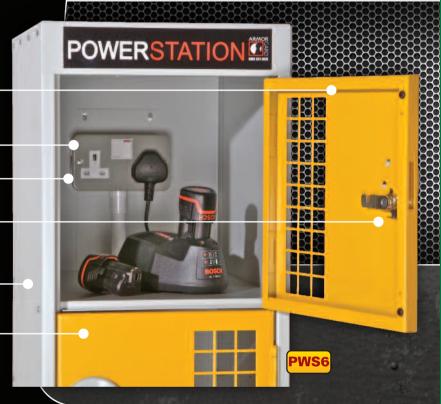

## SECURE SITE STORAGE

Secure powered locker for safe, segregated battery charging

POWERSTATION<sup>™</sup>

Perforated doors for ventilation & visibility

Double socket in each compartment

230V RCD protected plug

6 Separate compartments with individual locks

**Robust Steel construction** 

Finished with an anti-bacterial epoxy powder coat

Battery charging locker bank, designed to charge power tool batteries, and mobile phones whilst keeping them safe & secure – ideal for the site office. Six separate compartments, each containing double sockets connected in series to a 230V RCD protected plug. Doors fitted with cam locks and perforated for ventilation. Lockers finished in an anti-bacterial epoxy powder coat. Each lock is serial numbered for replacement keys.

| Product<br>Code | Description  | Weight | External Dimensions<br>W x D x H (mm) | Internal Dimensions<br>W x D x H (mm) |
|-----------------|--------------|--------|---------------------------------------|---------------------------------------|
| PWS6            | PowerStation | 45kg   | 300 × 450 × 1800                      | N/A                                   |