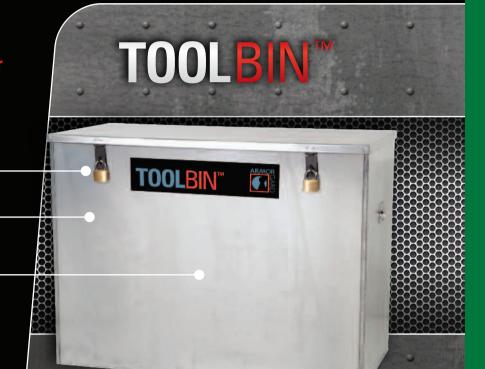

## SECURE SITE STORAGE

## Lightweight storage vault for storing inexpensive tools

Lockable with 2 x hasp & staples

Galvanised steel construction

Ideal for securing less valuable items, useful for keeping building materials dry

This lightweight storage bin is designed for storage as opposed to security. Manufactured from galvanised steel it will keep tools away from prying eyes and the elements.

Note: weights and dimensions are approximate. External dimensions include handles