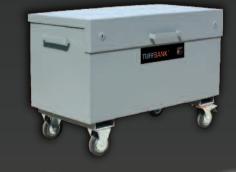

## SECURE SITE STORAGE

## Lightweight storage vault for storing inexpensive tools

Lockable with 2 x hasp & staples

Galvanised steel construction

Ideal for securing less valuable items, useful for keeping building materials dry

This lightweight storage bin is designed for storage as opposed to security. Manufactured from galvanised steel it will keep tools away from prying eyes and the elements.

Note: weights and dimensions are approximate. External dimensions include handles