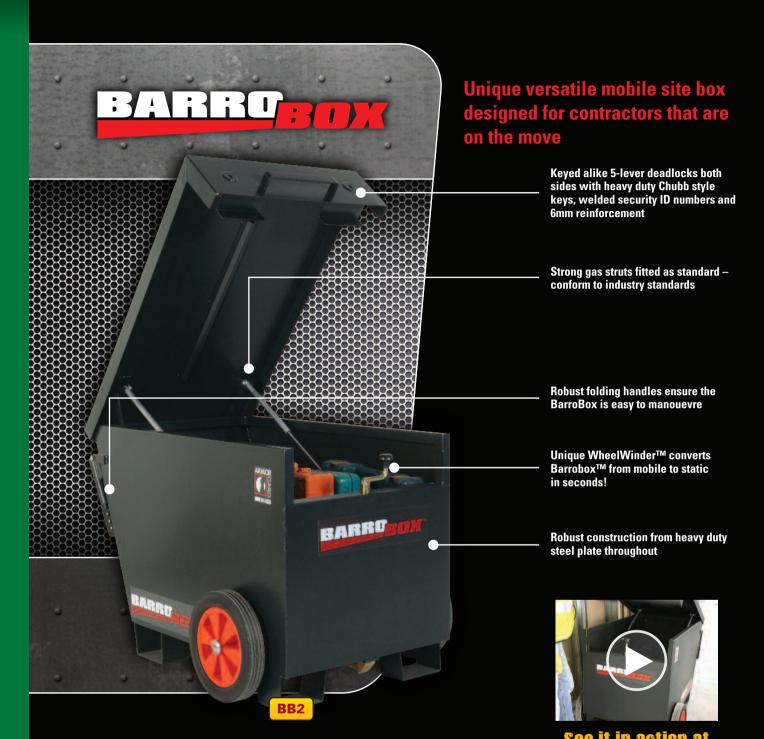

## SECURE SITE STORAGE

See it in action at combat the rising result of tools rnal handle the rePov™ poode

The BarroBox<sup>™</sup> has been designed to combat the rising theft rates on construction sites as a result of tools being left unattended. Using the internal handle the wheels can be lowered when the BarroBox<sup>™</sup> needs moving. To secure the vault, simply raise the wheels and lock the lid. Allows contractors to have their tools at their side all of the time, making life so much easier!

| Product<br>Code                                                                       | Description | Weight | External Dimensions<br>W x D x H (mm) |
|---------------------------------------------------------------------------------------|-------------|--------|---------------------------------------|
| BB2                                                                                   | BarroBox    | 65kg   | 750 × 1070 × 735                      |
| Note: weights and dimensions are approximate.<br>External dimensions include handles. |             |        |                                       |

Chubb style, serial numbered keys