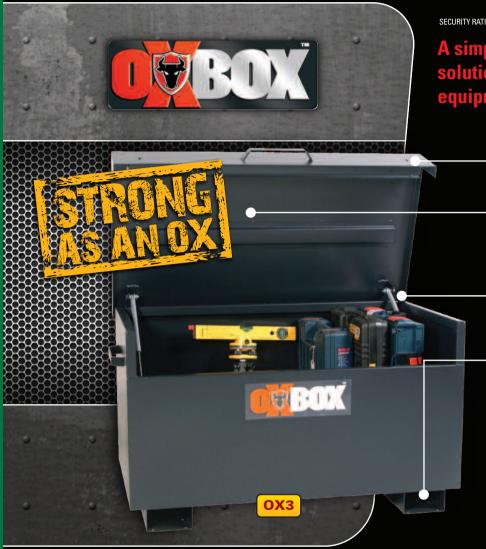

## SECURE SITE STORAGE

SECURITY RATING \*\*

A simple and effective low cost solution for securing your tools and equipment. 'As strong as an 0x!'

Keyed alike 5-lever deadlocks both sides with heavy duty Chubb style keys, welded security ID numbers

Steel plate construction with druable powder coated finish

Strong gas struts fitted as standard – conform to industry standards

Fork lift pockets (OX3 & OX4)

OX1

The Oxbox<sup>™</sup> is a lighter duty range of tool vaults designed for lower risk and lower budget situations, while still providing a good level of security and protection. Built using clever technology alongside thinner gauge steel to create strength by forming extra folds in the material. The main features such as locks, hinge, gas struts and paint finish have been kept to the same standard as the Strongbank<sup>™</sup> and Tuffbank<sup>™</sup>. Available in 4 popular sizes, the Oxbox<sup>™</sup> offers an excellent level of security at the best possible prices.