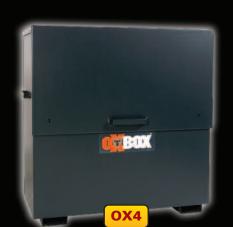

Steel plate construction with druable powder coated finish

Strong gas struts fitted as standard – conform to industry standards

Fork lift pockets (OX3 & OX4)

OX1

The Oxbox<sup>™</sup> is a lighter duty range of tool vaults designed for lower risk and lower budget situations, while still providing a good level of security and protection. Built using clever technology alongside thinner gauge steel to create strength by forming extra folds in the material. The main features such as locks, hinge, gas struts and paint finish have been kept to the same standard as the Strongbank<sup>™</sup> and Tuffbank<sup>™</sup>. Available in 4 popular sizes, the Oxbox<sup>™</sup> offers an excellent level of security at the best possible prices.

| Product<br>Code | Description | Weight | External Dimensions<br>W x D x H (mm) | Internal Dimensions<br>W x D x H (mm) |
|-----------------|-------------|--------|---------------------------------------|---------------------------------------|
| 0X1             | VanBox      | 30kg   | 910 x 490 x 445                       | 850 x 455 x 440                       |
| OX2             | TruckBox    | 40kg   | 1200 x 490 x 445                      | 1140 x 455 x 440                      |
| 0X3             | Sitebox     | 60kg   | 1200 x 660 x 660                      | 1140 x 620 x 580                      |
| OX4             | SiteChest   | 130kg  | 1200 x 660 x 1200                     | 1140 x 620 x 1120                     |