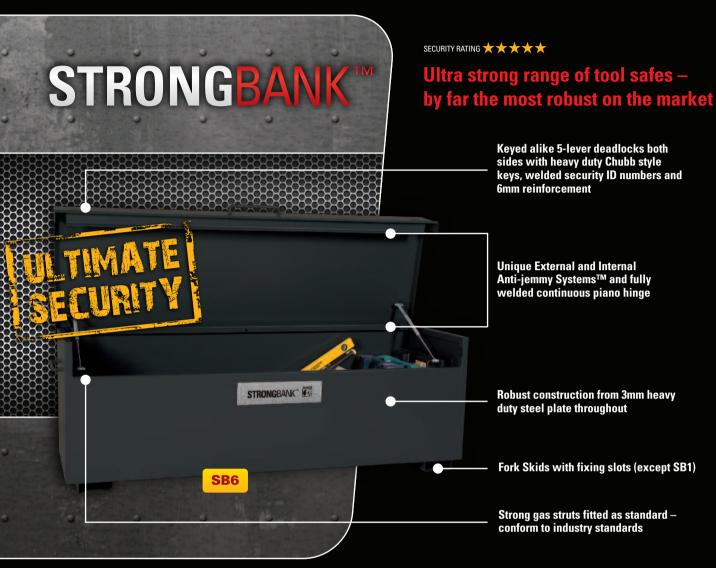

## SECURE SITE STORAGE

The ultimate brand of site safes. By far the strongest most robust on the market. Nothing compares! Manufactured using 3 and 5mm steel and with every vulnerable area strengthened, this unrivalled product will last you a lifetime and will help prevent the most determined thief. Use StrongBank™ for total peace of mind.

| Product<br>Code | Description | Weight | External Dimensions<br>W x D x H (mm) | Internal Dimensions<br>W x D x H (mm) |
|-----------------|-------------|--------|---------------------------------------|---------------------------------------|
| SB1             | Vanbox      | 60kg   | $1035\times585\times475$              | 900 × 470 × 470                       |
| SB2             | Sitebox     | 105kg  | $1325\times700\times665$              | $1190\times605\times575$              |
| SB3             | Sitebox     | 130kg  | $1325\times700\times970$              | 1190 × 605 × 880                      |
| SB6             | Truckbox    | 150kg  | $2000\times700\times665$              | $1875\times605\times575$              |