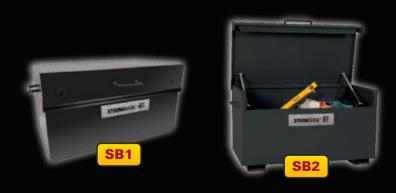

| Product<br>Code | Description | Weight | External Dimensions<br>W x D x H (mm) | Internal Dimensions<br>W x D x H (mm) |
|-----------------|-------------|--------|---------------------------------------|---------------------------------------|
| SB1             | Vanbox      | 60kg   | $1035\times585\times475$              | 900 × 470 × 470                       |
| SB2             | Sitebox     | 105kg  | $1325\times700\times665$              | $1190\times605\times575$              |
| SB3             | Sitebox     | 130kg  | $1325\times700\times970$              | 1190 × 605 × 880                      |
| SB6             | Truckbox    | 150kg  | $2000\times700\times665$              | $1875\times605\times575$              |