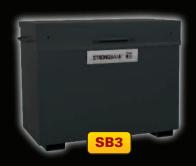

| Product<br>Code | Description | Weight | External Dimensions<br>W x D x H (mm) | Internal Dimensions<br>W x D x H (mm) |
|-----------------|-------------|--------|---------------------------------------|---------------------------------------|
| SB1             | Vanbox      | 60kg   | $1035\times585\times475$              | 900 × 470 × 470                       |
| SB2             | Sitebox     | 105kg  | $1325\times700\times665$              | $1190\times605\times575$              |
| SB3             | Sitebox     | 130kg  | $1325\times700\times970$              | 1190 × 605 × 880                      |
| SB6             | Truckbox    | 150kg  | $2000\times700\times665$              | $1875\times605\times575$              |