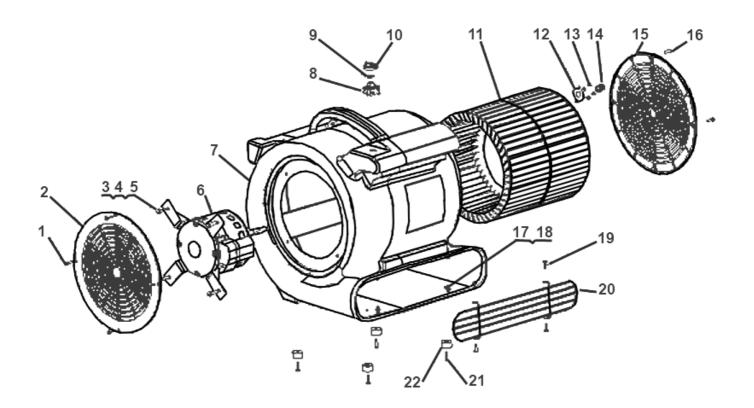

Issue: Date Issued: 190106

| ITEM | PART NO.   | DESCRIPTION | ITEM | PART NO.   | DESCRIPTION             |
|------|------------|-------------|------|------------|-------------------------|
| 1    | ADB3000.01 | SCREW       | 12   | ADB3000.12 | MAINS CABLE PLATE       |
| 2    | ADB3000.02 | WIND GUARD  | 13   | ADB3000.13 | SCREW                   |
| 3    | ADB3000.03 | BOLT        | 14   | ADB3000.14 | MAINS CABLE JACKET      |
| 4    | ADB3000.04 | STRAIN NUT  | 15   | ADB3000.15 | WIND GUARD              |
| 5    | ADB3000.05 | PAD         | 16   | ADB3000.16 | SCREW                   |
| 6    | ADB3000.06 | MOTOR       | 17   | ADB3000.17 | NUT                     |
| 7    | ADB3000.07 | HOUSING     | 18   | ADB3000.18 | PAD                     |
| 8    | ADB3000.08 | SWITCH      | 19   | ADB3000.19 | SCREW                   |
| 9    | ADB3000.09 | NUT         | 20   | ADB3000.20 | WIND GUARD, STEEL FRONT |
| 10   | ADB3000.10 | SWITCH KNOB | 21   | ADB3000.21 | SCREW                   |
| 11   | ADB3000.11 | IMPELLER    | 22   | ADB3000.22 | RUBBER FEET             |
|      |            |             |      |            |                         |