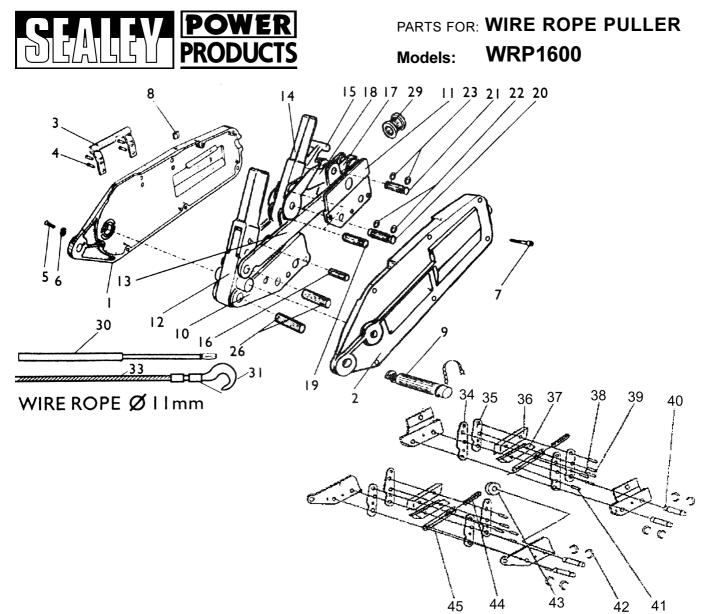

| <u>ltem</u>    | <u>Part No</u>                         | <u>Description</u>                              | <u>ltem</u>    | <u>Part No</u>                         | Description                      |
|----------------|----------------------------------------|-------------------------------------------------|----------------|----------------------------------------|----------------------------------|
| 1              | WRP1600.01                             | LEFT SIDE PLATE                                 | 21             | WRP1600.21                             | PIN                              |
| 2              | WRP1600.02                             | RIGHT SIDE PLATE                                | 22             | WRP1600.22                             | BUSHING                          |
| 3              | WRP1600.03                             | HANDLE                                          | 23             | WRP1600.23                             | BUSHING                          |
| 4              | WRP1600.04                             | RIVET                                           | 29             | WRP1600.29                             | GUIDE TUBE OF WIRE ROPE          |
| 5              | WRP1600.05                             | HEX BOLT                                        | 30             | WRP1600.30                             | TUBE HANDLE                      |
| 6              | WRP1600.06                             | DOME WASHER                                     | 31             | WRP1600.31                             | HANGING HOOK                     |
| 7              | WRP1600.07                             | HEX BOLT                                        | 33             | WRP1600.WR                             | WIRE ROPE FOR WRP1600            |
| 8              | WRP1600.08                             | HEX NUT                                         | 34             | WRP1600.34                             | LONG CLAMP                       |
| 9              | WRP1600.09                             | ANCHOR BOLT                                     | 35             | WRP1600.35                             | SHORT CLAMP                      |
| 10             | WRP1600.10                             | FRONT JAW BLOCK                                 | 36             | WRP1600.36                             | UPPER MOUTH OF TONGS             |
| 11             | WRP1600.11                             | REAR JAW BLOCK                                  | 37             | WRP1600.37                             | LOWER MOUTH OF TONGS             |
| 12             | WRP1600.12                             | FORWARD HANDLE                                  | 38             | WRP1600.38                             | SPRING PIN                       |
| 13             | WRP1600.13                             | LONG CONNECTION ROD                             | 39             | WRP1600.39                             | CLAMP AXIS                       |
| 14             | WRP1600.14                             | BACKWARD HANDLE                                 | 40             | WRP1600.40                             | SIDE AXIS                        |
| 15             | WRP1600.15                             | RELAX LEVER                                     | 41             | WRP1600.41                             | SIDE RIVET & PIN                 |
| 16<br>17<br>18 | WRP1600.16<br>WRP1600.17               | SAFETY BOLT<br>UPPER GRIP JAW<br>CONNECTING ROD | 42<br>43<br>44 | WRP1600.42<br>WRP1600.43<br>WRP1600.44 | FLANGE<br>NYLON SLEEVE<br>SPRING |
| 19<br>20       | WRP1600.18<br>WRP1600.19<br>WRP1600.20 | PIN<br>PIN                                      | 45             | WRP1600.45                             | SPRING SLEEVE                    |