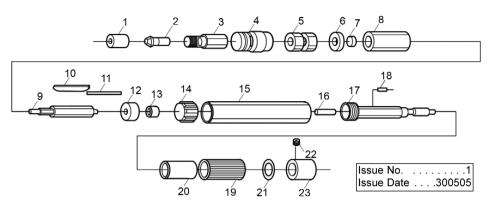

## PARTS LIST FOR: OWER MICRO AIR DIE GRINDER MODEL NO. SA673

ITEM

| ITEM | PART NO. | DESCRIPTION   |
|------|----------|---------------|
| 01.  | SA673.01 | CLAMPING NUT  |
| 02.  | SA673.02 | COLLET        |
| 03.  | SA673.03 | FRONT COVER   |
| 04.  | SA673.04 | COLLET BASE   |
| 05.  | SA673.05 | BALL BEARING  |
| 06.  | SA673.06 | SPACER        |
| 07.  | SA673.07 | LATERAL DISC  |
| 08.  | SA673.08 | CYLINDER      |
| 09.  | SA673.09 | ROTOR         |
| 10.  | SA673.10 | ROTOR BLADE   |
| 11.  | SA673.11 | PIN           |
| 12.  | SA673.12 | BEARING PLATE |

## 13. SA673.13 BALL BEARING 14 SA673.14 INTAKE PLATE 15 SA673.15 SLEEVE 16 070 40

PART NO. DESCRIPTION

| 16. | SA673.16 | INTAKE TUBE     |
|-----|----------|-----------------|
| 17. | SA673.17 | HOSE PLUG       |
| 18. | SA673.18 | PIN             |
| 19. | SA673.19 | SLIDING RING    |
| 20. | SA673.20 | O-RING          |
| 21. | SA673.21 | O-RING          |
| 22. | SA673.22 | SCREW           |
| 23. | SA673.23 | REAR END HOLDER |