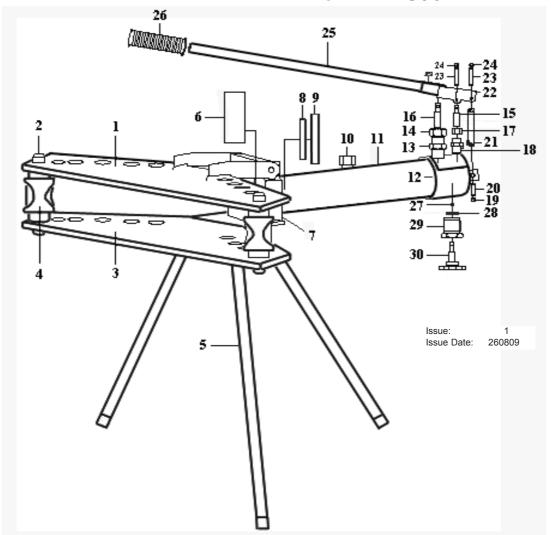

## **INDUSTRIAL HYDRAULIC PIPE BENDER** WITH STAND 9ton

MODEL: PBS90.V2

| ITEM | PART NO     | DESCRIPTION             | ITEM                    | PART NO      | DESCRIPTION             |
|------|-------------|-------------------------|-------------------------|--------------|-------------------------|
| 1    | PBS90.V2-01 | UPPER PLATE             | 21                      | PBS90.V2-21  | HANDLE SOCKET CONNECTOR |
| 2    | PBS90.V2-02 | PIN                     | 22                      | PBS90.V2-22  | HANDLE SOCKET           |
| 3    | PBS90.V2-03 | LOWER PLATE             | 23                      | PBS90.V2-23  | PIVOT PIN               |
| 4    | PBS90.V2-04 | SUPPORTING ROLLER       | 24                      | PBS90.V2-24  | SNAP RING               |
| 5    | PBS90.V2-05 | STAND                   | 25                      | PBS90.V2-25  | HANDLE                  |
| 6    | PBS90.V2-06 | BENDING DIE             | 26                      | PBS90.V2-26  | HANDLE GRIP             |
| 7    | PBS90.V2-07 | PUMP BLOCK              | 27                      | PBS90.V2-27  | STEEL BALL              |
| 8    | PBS90.V2-08 | PIVOT PIN (SMALL)       | 28                      | PBS90.V2-28  | O-RING                  |
| 9    | PBS90.V2-09 | PIVOT PIN (LARGE)       | 29                      | PBS90.V2-29  | PLUG SCREW              |
| 10   | PBS90.V2-10 | OIL FILLER NUT          | 30                      | PBS90.V2-30  | RELEASE VALVE           |
| 11   | PBS90.V2-11 | CYLINDER                |                         |              |                         |
| 12   | PBS90.V2-12 | CYLINDER END COVER      | SPARES DIES (NOT SHOWN) |              |                         |
| 13   | PBS90.V2-13 | OIL PUMP CORE           | PBS90.                  | V2-31 BENDIN | G DIE 1/2"              |
| 14   | PBS90.V2-14 | PUMP NUT (LARGE)        | PBS90.                  | V2-32 BENDIN | G DIE 3/4"              |
| 15   | PBS90.V2-15 | PUMP PISTON PIN (SMALL) | PBS90.                  | V2-33 BENDIN | G DIE 1"                |
| 16   | PBS90.V2-16 | PUMP PISTON PIN (LARGE) | PBS90.                  | V2-34 BENDIN | G DIE 1-1/4"            |
| 17   | PBS90.V2-17 | PUMP NUT (SMALL)        | PBS90.                  | V2-35 BENDIN | G DIE 1-1/2"            |
| 18   | PBS90.V2-18 | OIL PUMP CORE           | PBS90.                  |              | G DIE 2"                |
| 19   | PBS90.V2-19 | SNAP RING               |                         |              |                         |
| 20   | PBS90.V2-20 | PIN                     |                         |              |                         |