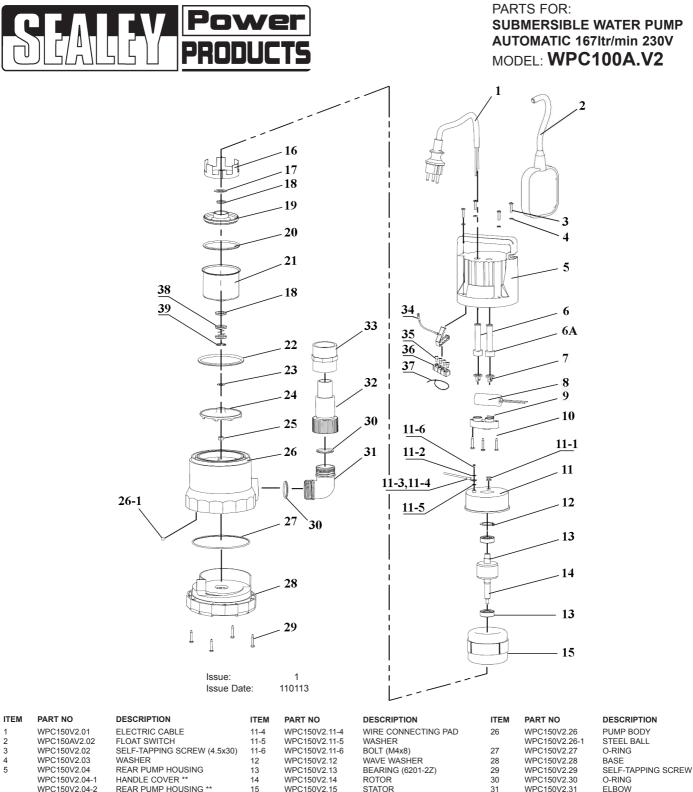

| -    | VVI 0100V2.00 | WAOTIEN              | 12 | VVF G I JUVZ. IZ |                          | 20 | VVF 0130VZ.20 |   |
|------|---------------|----------------------|----|------------------|--------------------------|----|---------------|---|
| 5    | WPC150V2.04   | REAR PUMP HOUSING    | 13 | WPC150V2.13      | BEARING (6201-2Z)        | 29 | WPC150V2.29   | 5 |
|      | WPC150V2.04-1 | HANDLE COVER **      | 14 | WPC150V2.14      | ROTOR                    | 30 | WPC150V2.30   | ( |
|      | WPC150V2.04-2 | REAR PUMP HOUSING ** | 15 | WPC150V2.15      | STATOR                   | 31 | WPC150V2.31   | E |
| 6    | WPC150V2.05   | CABLE SHEATH         | 16 | WPC150V2.16      | BUSHING                  | 32 | WPC150V2.32   | ( |
| 6A   | WPC150AV2.06A | CABLE SHEATH         | 17 | WPC150V2.17      | WASHER                   | 33 | WPC150V2.33   | F |
| 7    | WPC150V2.07   | CABLE PRESS PAD      | 18 | WPC150V2.18      | SEAL                     | 34 | WPC150V2.34   | 0 |
| 7A   | WPC150AV2.07A | CABLE PRESS PAD **   | 19 | WPC150V2.19      | STATOR ALUMINIUM HOUSING | 35 | WPC150V2.35   | Ν |
| 8    | WPC150V2.08   | CAPACITOR 4uF        | 20 | WPC150V2.20      | O-RING                   |    | WPC150V2.35-1 | Ν |
| 9    | WPC150V2.09   | CABLE PRESS PAD      | 21 | WPC150V2.21      | FRONT COVER              | 36 | WPC150V2.36   | F |
| 10   | WPC150V2.10   | SELF-TAPPING SCREW   | 22 | WPC150V2.22      | O-RING                   | 37 | WPC150V2.37   | F |
| 11   | WPC150V2.11   | REAR COVER           | 23 | WPC150V2.23      | ADJUSTABLE WASHER        | 38 | WPC150V2.38   | Ν |
| 11-1 | WPC150V2.11-1 | CABLE SHEATH         |    | WPC150V2.23-1    | ADJUSTABLE WASHER **     | 39 | WPC150V2.39   | E |
| 11-2 | WPC150V2.11-2 | WASHER               | 24 | WPC150V2.24      | IMPELLER                 |    |               |   |
| 11-3 | WPC150V2.11-3 | YELLOW/GREEN WIRE    | 25 | WPC150V2.25      | NUT                      |    |               |   |
|      |               |                      |    |                  |                          |    |               |   |

Items marked '\*\*' not shown

2

3

4

NOTE: It is our policy to continually improve products and as such we reserve the right to alter data, specifications and component parts without prior notice.

IMPORTANT: No liability is accepted for incorrect use of product.

OUTLET CONNECTOR FLEXIBLE CONNECTOR CABLE CONNECTOR NYLON SAFETY CAP NYLON SAFETY CAP \*\* RUBBER CLAMP RIBBON MECHANICAL SEAL BLOCK